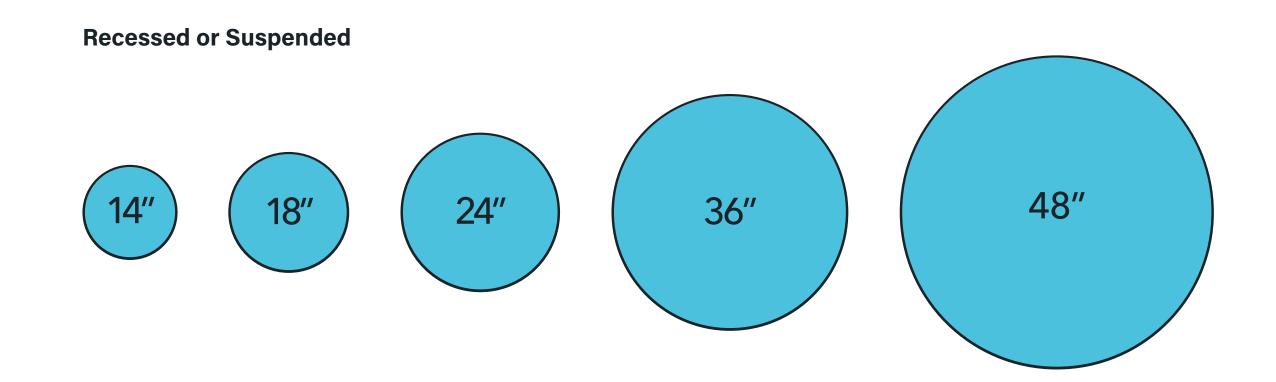

Re-designed, circular LED boards make for a more fitting form factor and even illumination. Regress

Flush

Drop

**Acoustic Solutions** 

FINA can be recessed, surface mounted, and suspended. Specify 3 aircraft cables, 4 aircraft cables with a hub, or pendant pipe for the perfect suspended finish.