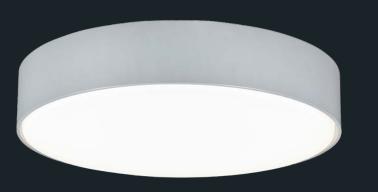

## FINA

## FINA — GORGEOUSLY GLOWING

Elegant, floating discs of light designed to enhance the contemporary interiors of today's architectural spaces. The round, low profile housing encases the fully luminous acrylic lens.

Re-designed, circular LED boards make for a more fitting form factor and even illumination. Regress

Flush

Drop

**Acoustic Solutions** 

FINA can be recessed, surface mounted, and suspended. Specify 3 aircraft cables, 4 aircraft cables with a hub, or pendant pipe for the perfect suspended finish.