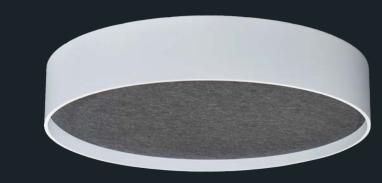

Re-designed, circular LED boards make for a more fitting form factor and even illumination. Regress

Flush

Drop

**Acoustic Solutions** 

FINA can be recessed, surface mounted, and suspended. Specify 3 aircraft cables, 4 aircraft cables with a hub, or pendant pipe for the perfect suspended finish.

Both LiFT and FINA are available with Acoustic Solutions.

3801 Havana St. Denver CO, 80239 Phone: 303.322.5570 www.pinnacle-ltg.com December 2020 © 2020 Pinnacle Architectural Lighting®

Specifications and dimensions subject to change without notice. Specification sheets and brochures that appear on pinnacle-ltg.com are the most recent version and supersede all other previously printed or electronic versions.