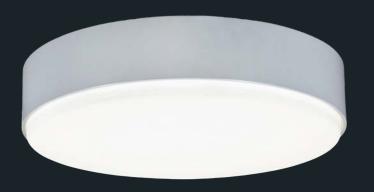

## FINA — GORGEOUSLY GLOWING

Elegant, floating discs of light designed to enhance the contemporary interiors of today's architectural spaces. The round, low profile housing encases the fully luminous acrylic lens.

Re-designed, circular LED boards make for a more fitting form factor and even illumination. Regress

Flush

Drop

**Acoustic Solutions** 

FINA can be recessed, surface mounted, and suspended. Specify 3 aircraft cables, 4 aircraft cables with a hub, or pendant pipe for the perfect suspended finish.