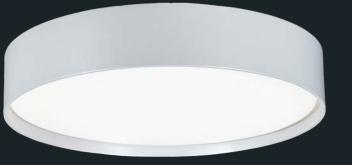

## FINA

## FINA — GORGEOUSLY GLOWING

Elegant, floating discs of light designed to enhance the contemporary interiors of today's architectural spaces. The round, low profile housing encases the fully luminous acrylic lens.

Re-designed, circular LED boards make for a more fitting form factor and even illumination. Regress

Flush

Drop

**Acoustic Solutions** 

FINA can be recessed, surface mounted, and suspended. Specify 3 aircraft cables, 4 aircraft cables with a hub, or pendant pipe for the perfect suspended finish.