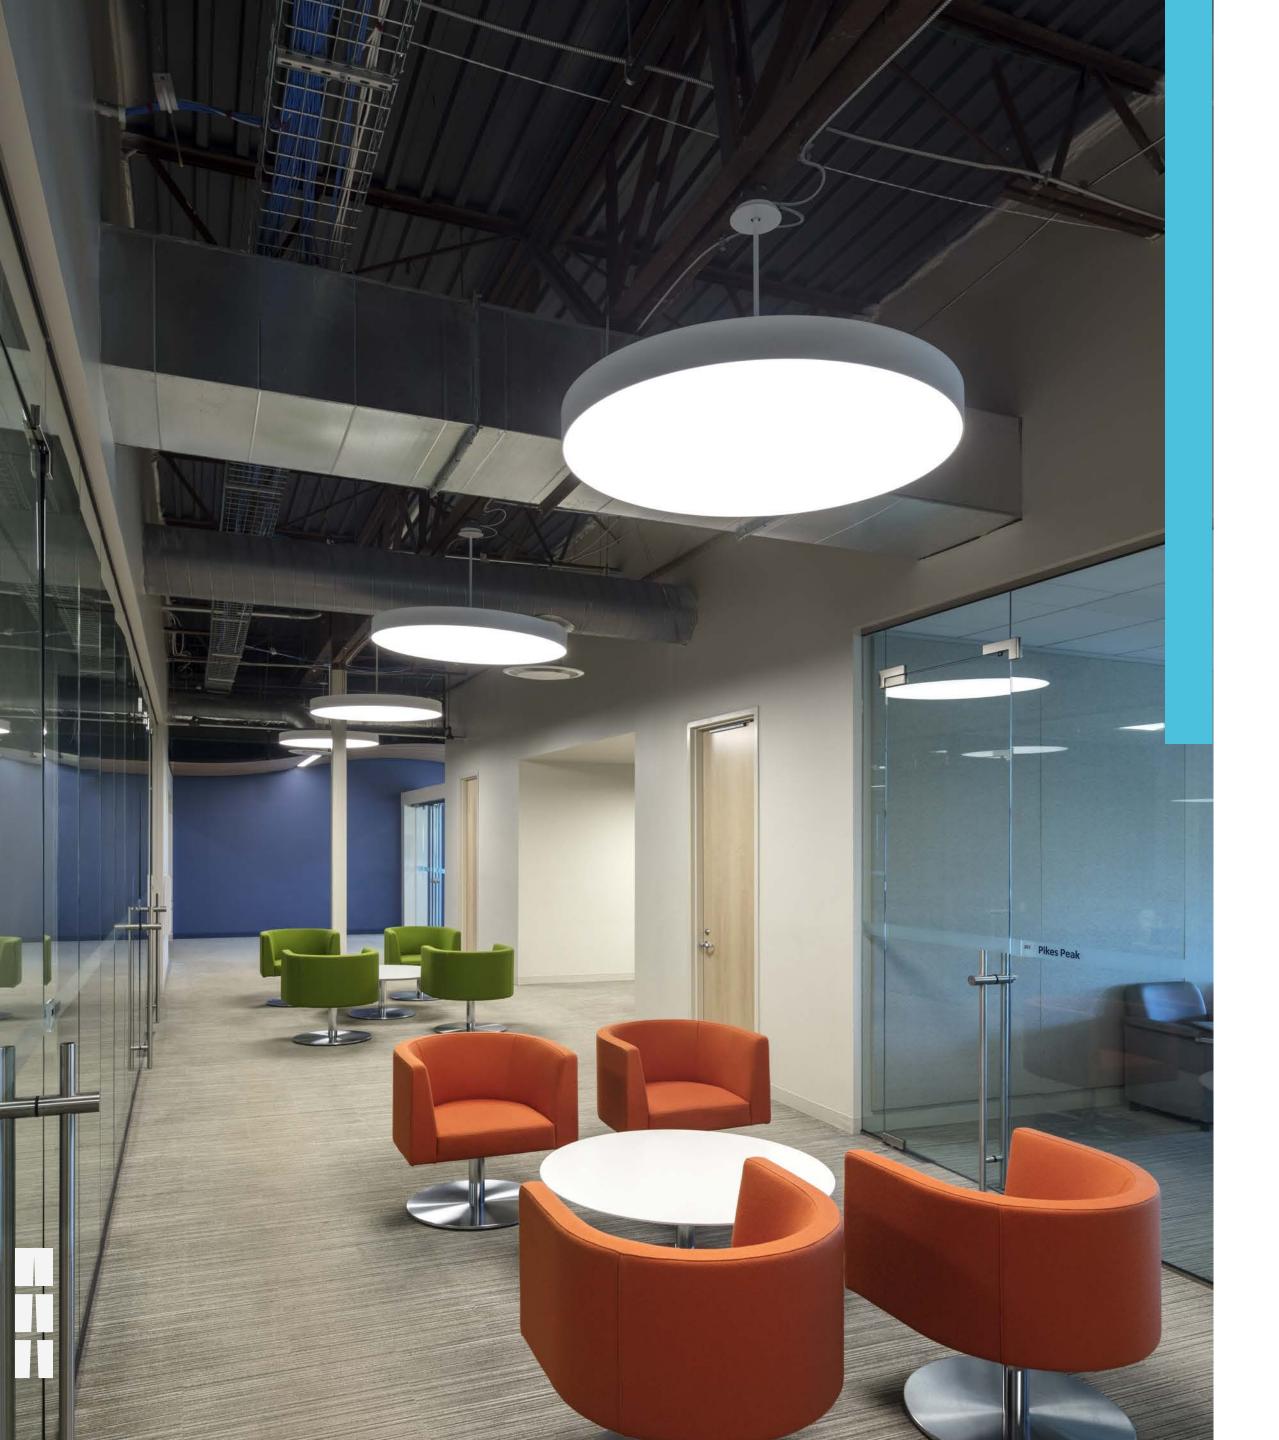

## FINA — GORGEOUSLY GLOWING

Elegant, floating discs of light designed to enhance the contemporary interiors of today's architectural spaces. The round, low profile housing encases the fully luminous acrylic lens.

Re-designed, circular LED boards make for a more fitting form factor and even illumination. Regress

Flush

Drop

**Acoustic Solutions** 

FINA can be recessed, surface mounted, and suspended. Specify 3 aircraft cables, 4 aircraft cables with a hub, or pendant pipe for the perfect suspended finish.

## CIRCLE & SQUARE: A WONDERFUL PAIR

Complete the look of your design with other fixtures in Pinnacle's geometric families — including LiFT. Finish the design of your space with this dynamic duo, both in form and function.