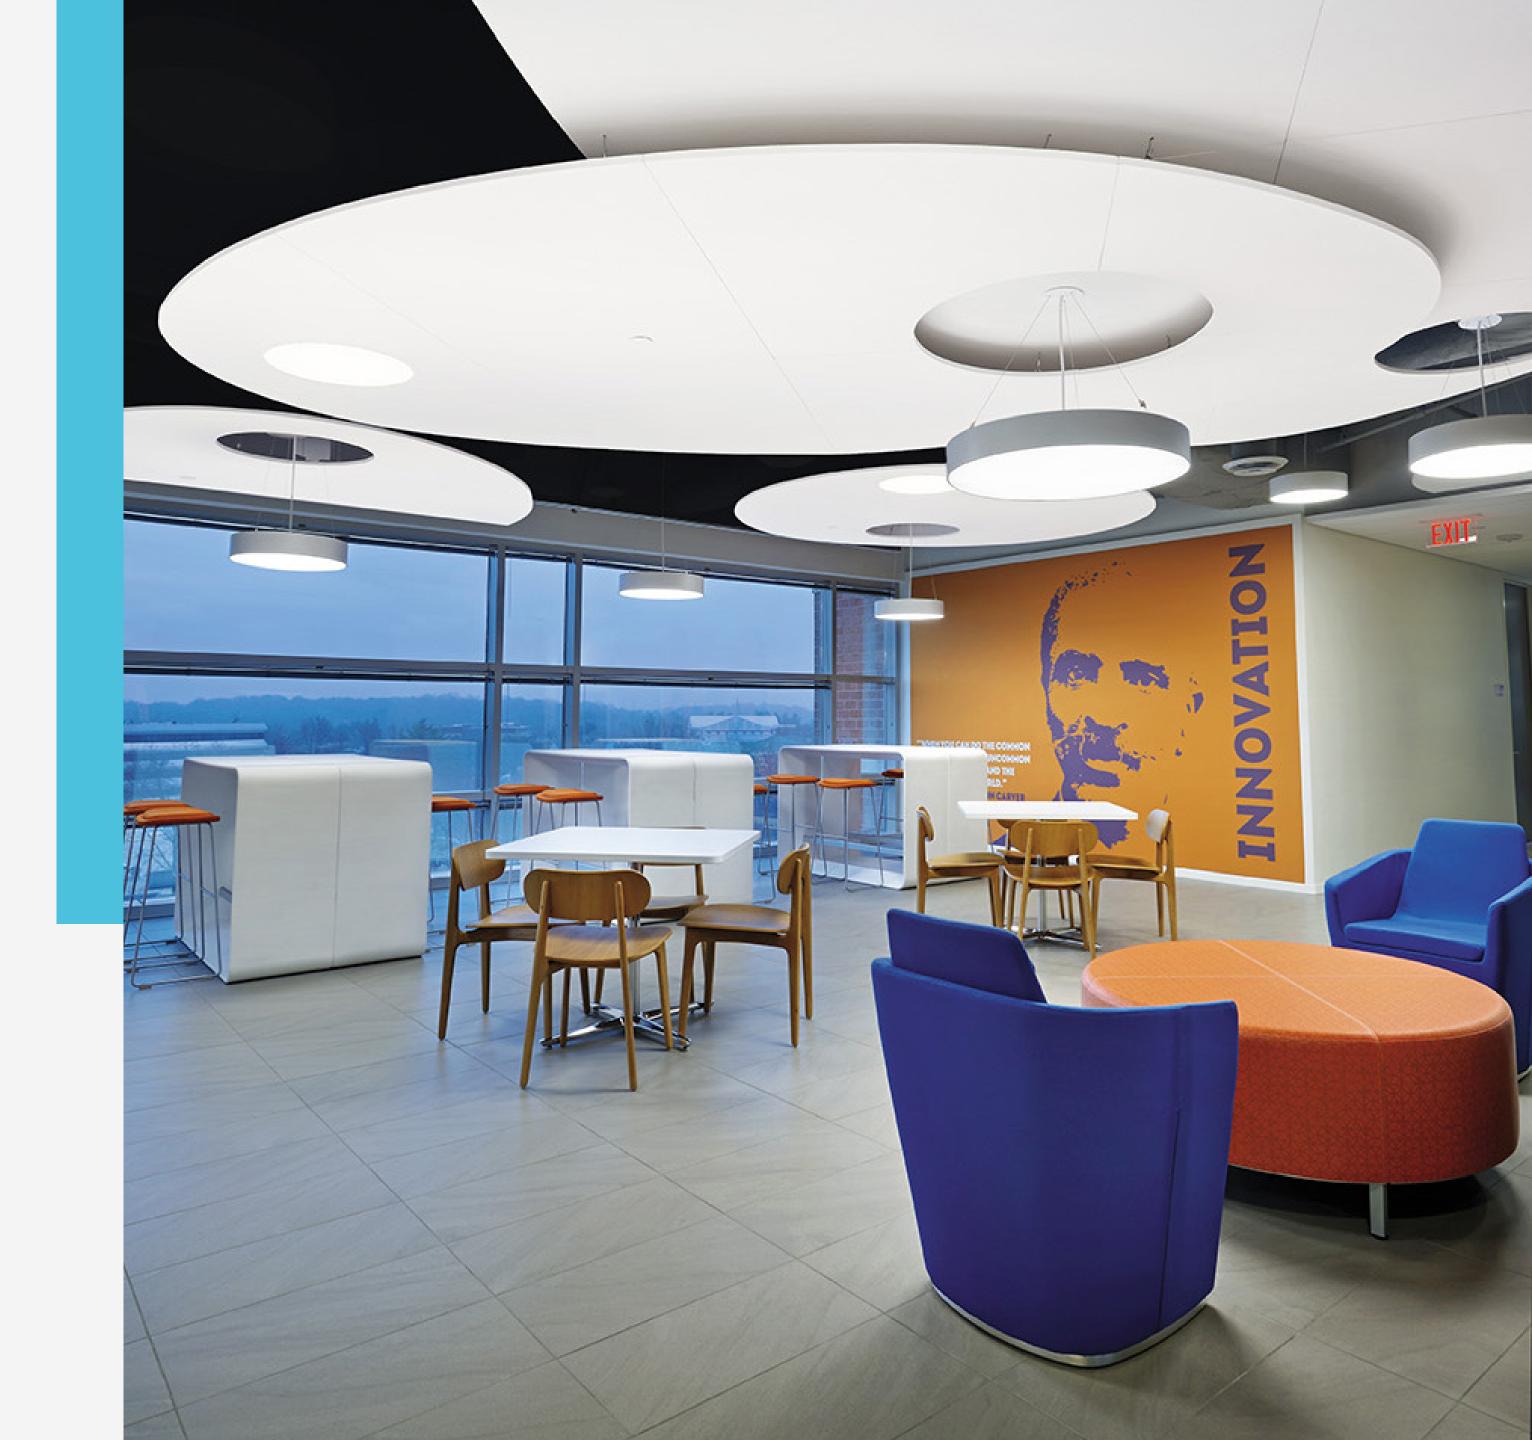

## FINA — GORGEOUSLY GLOWING

Elegant, floating discs of light designed to enhance the contemporary interiors of today's architectural spaces. The round, low profile housing encases the fully luminous acrylic lens.

Re-designed, circular LED boards make for a more fitting form factor and even illumination. Regress

Flush

Drop

**Acoustic Solutions** 

FINA can be recessed, surface mounted, and suspended. Specify 3 aircraft cables, 4 aircraft cables with a hub, or pendant pipe for the perfect suspended finish.

## CIRCLE & SQUARE: A WONDERFUL PAIR

Complete the look of your design with other fixtures in Pinnacle's geometric families — including LiFT. Finish the design of your space with this dynamic duo, both in form and function.