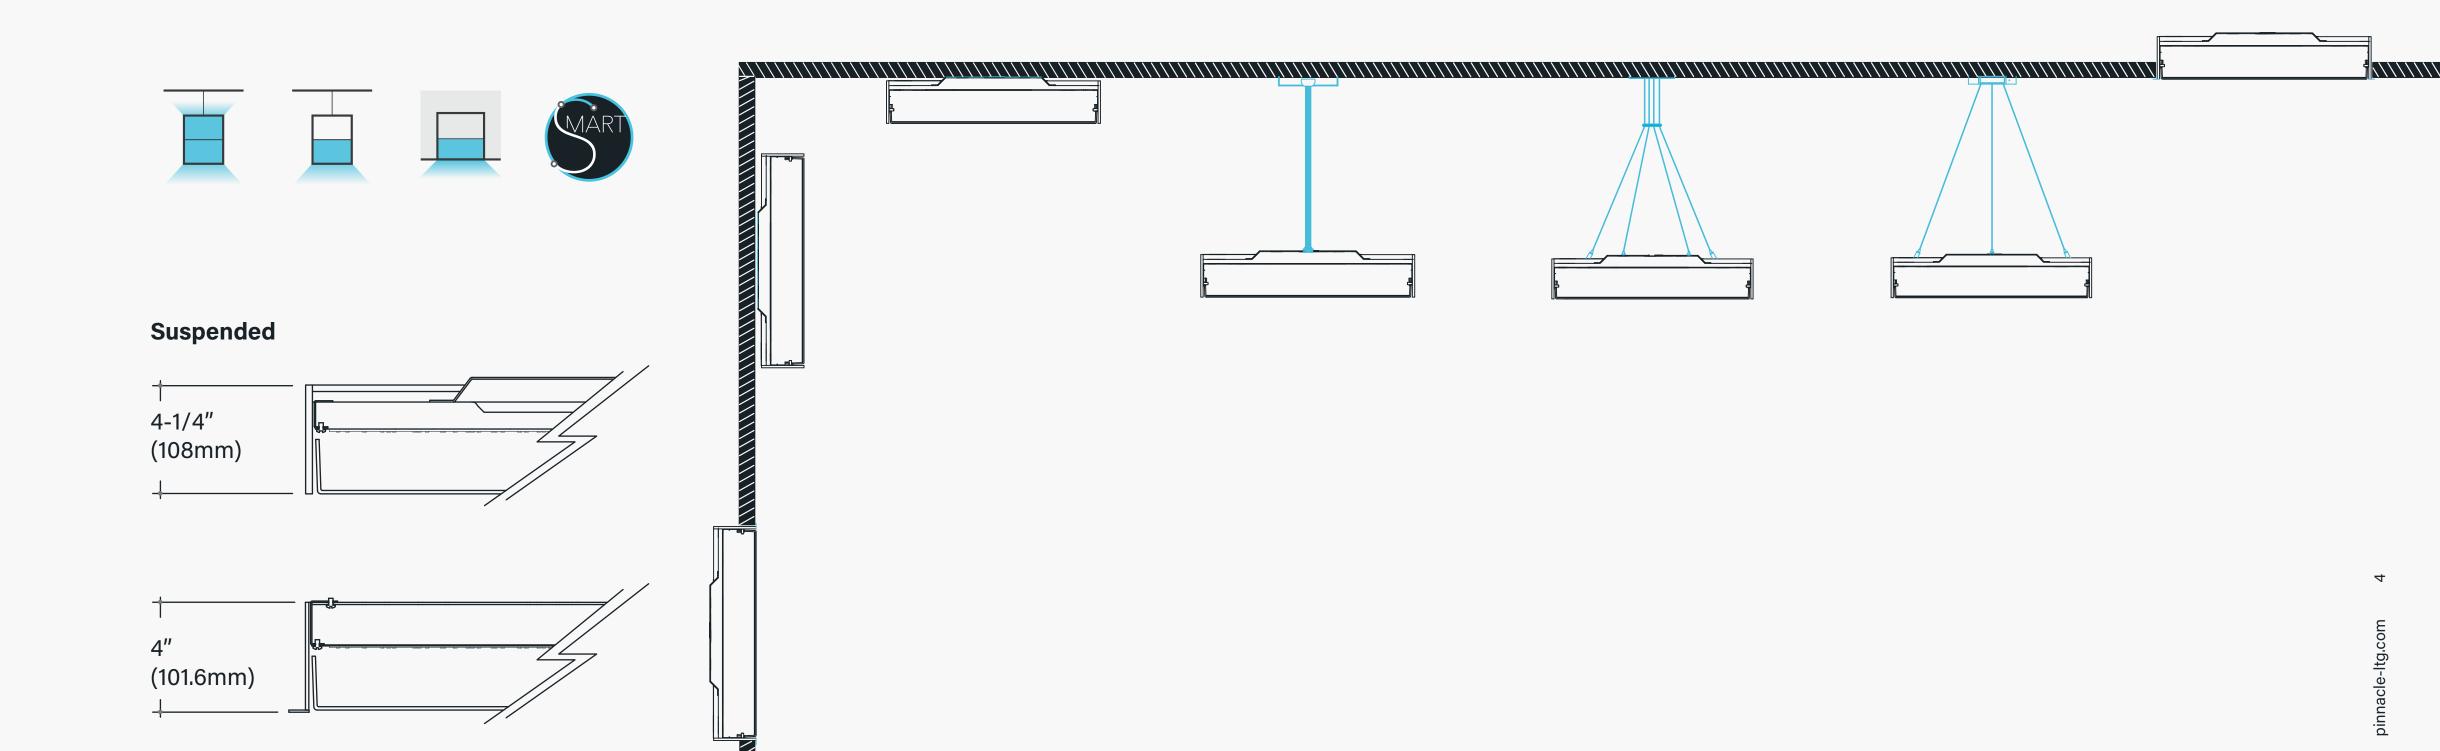

Re-designed, circular LED boards make for a more fitting form factor and even illumination. Regress

Flush

Drop

**Acoustic Solutions** 

FINA can be recessed, surface mounted, and suspended. Specify 3 aircraft cables, 4 aircraft cables with a hub, or pendant pipe for the perfect suspended finish.