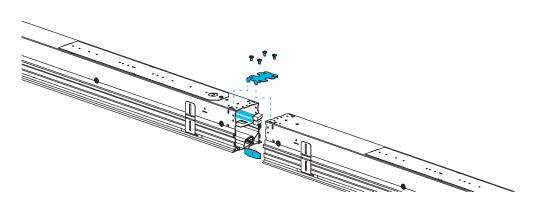

# 3 JOINING

Make wiring connections between fixtures, tap joining biscuit in to one fixture, slide fixtures together, and secure using joining bracket and four screws.