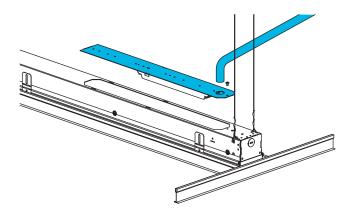

## SECURING TO GRID

Center fixture on grid, bend grid brackets over and fasten to grid.