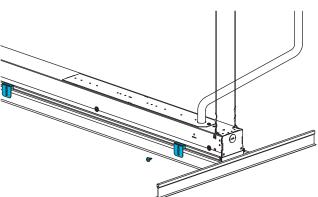

## SECURING TO GRID

Center fixture on grid, bend grid brackets over and fasten to grid.