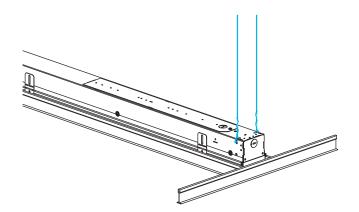

## 1 GRID PREPARATION AND INSTALLATION

Prepare grid to the width needed to accommodate the fixture. Place fixture into grid opening and tie off fixture to support.

|           | l      |
|-----------|--------|
| DIM G9/GS | DIM G1 |
| 4"        | 4-1/4" |