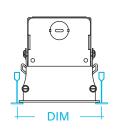

## 1 GRID PREPARATION AND INSTALLATION

Prepare grid to the width needed to accommodate the fixture. Place fixture into grid opening and tie off fixture to support.

|           | l      |
|-----------|--------|
| DIM G9/GS | DIM G1 |
| 4"        | 4-1/4" |