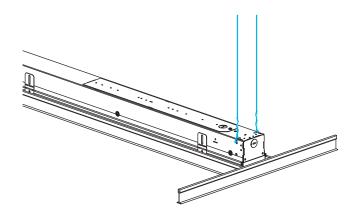

#### **GRID PREPARATION AND INSTALLATION**

Prepare grid to the width needed to accommodate the fixture. Place fixture into grid opening and tie off fixture to support.

| DIM G9/GS | DIM G1 |
|-----------|--------|
| 4"        | 4-1/4" |