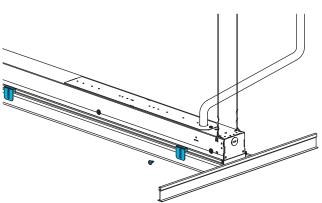

## **SECURING TO GRID**

Center fixture on grid, bend grid brackets over and fasten to grid.