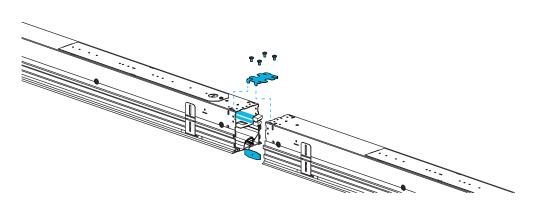

### **JOINING**

Make wiring connections between fixtures, tap joining biscuit in to one fixture, slide fixtures together, and secure using joining bracket and four screws.