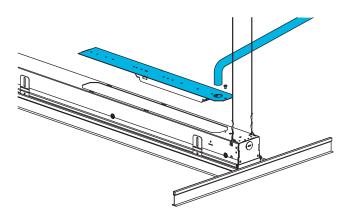

## **SECURING TO GRID**

Center fixture on grid, bend grid brackets over and fasten to grid.