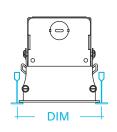

#### **GRID PREPARATION AND INSTALLATION**

Prepare grid to the width needed to accommodate the fixture. Place fixture into grid opening and tie off fixture to support.

| DIM G9/GS | DIM G1 |
|-----------|--------|
| 4"        | 4-1/4" |