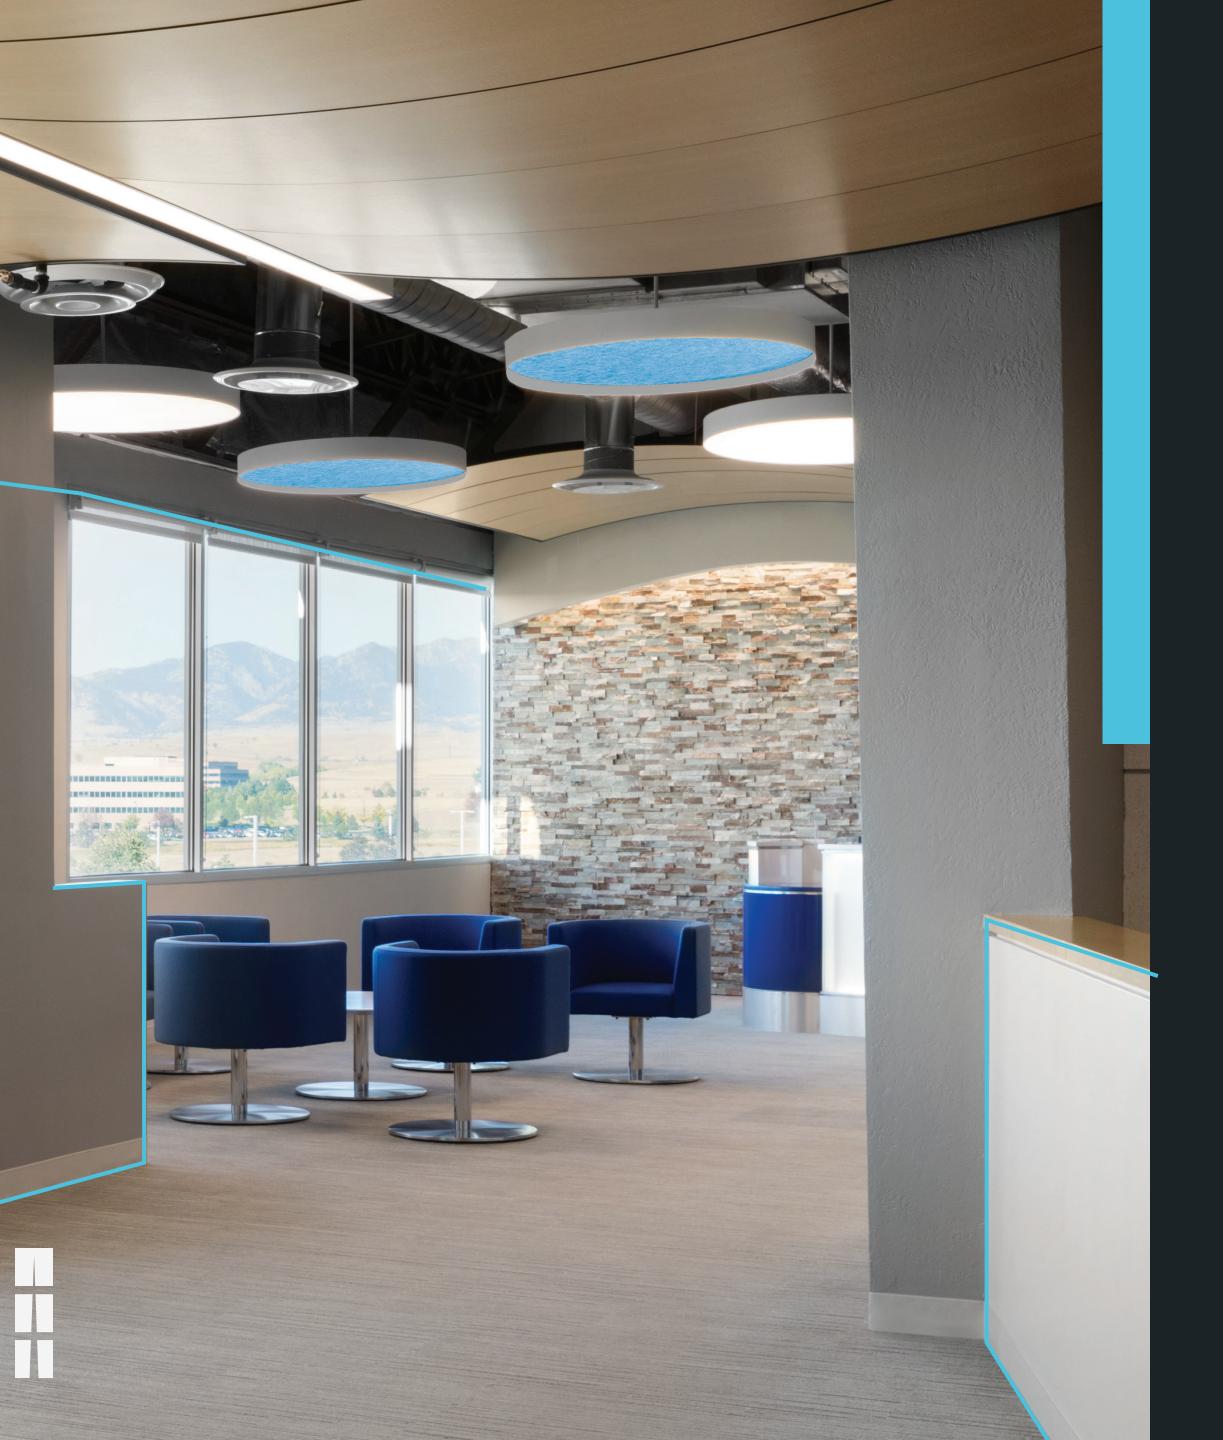

## ACOUSTIC APPLICATIONS

ACOUSTIC [ uh-koo-stik ]: the properties or qualities of a room that determine how sound is transmitted.

Adding in acoustic panels to your design can help eliminate reverberation time and dampen loud noise that naturally occurs in open spaces.

Acoustic baffles, such as EDGE illuminated and non-illuminated Acoustic Solutions from Pinnacle, are recommended for cavernous locations where echo is an issue. This could be an application such as an open office, multiplestoried lobby areas, or a space with ceilings more than 16' in height.