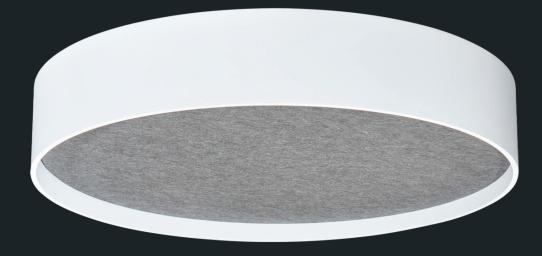

# EDGE ACOUSTICS

Pinnacle's EDGE 1, available as an acoustic solution to reduce reverberation time in a space. A simple frame mechanically secures the acoustic panels in place and creates a spacious cavity to effectively trap ambient noise.

# EDGE ACOUSTICS