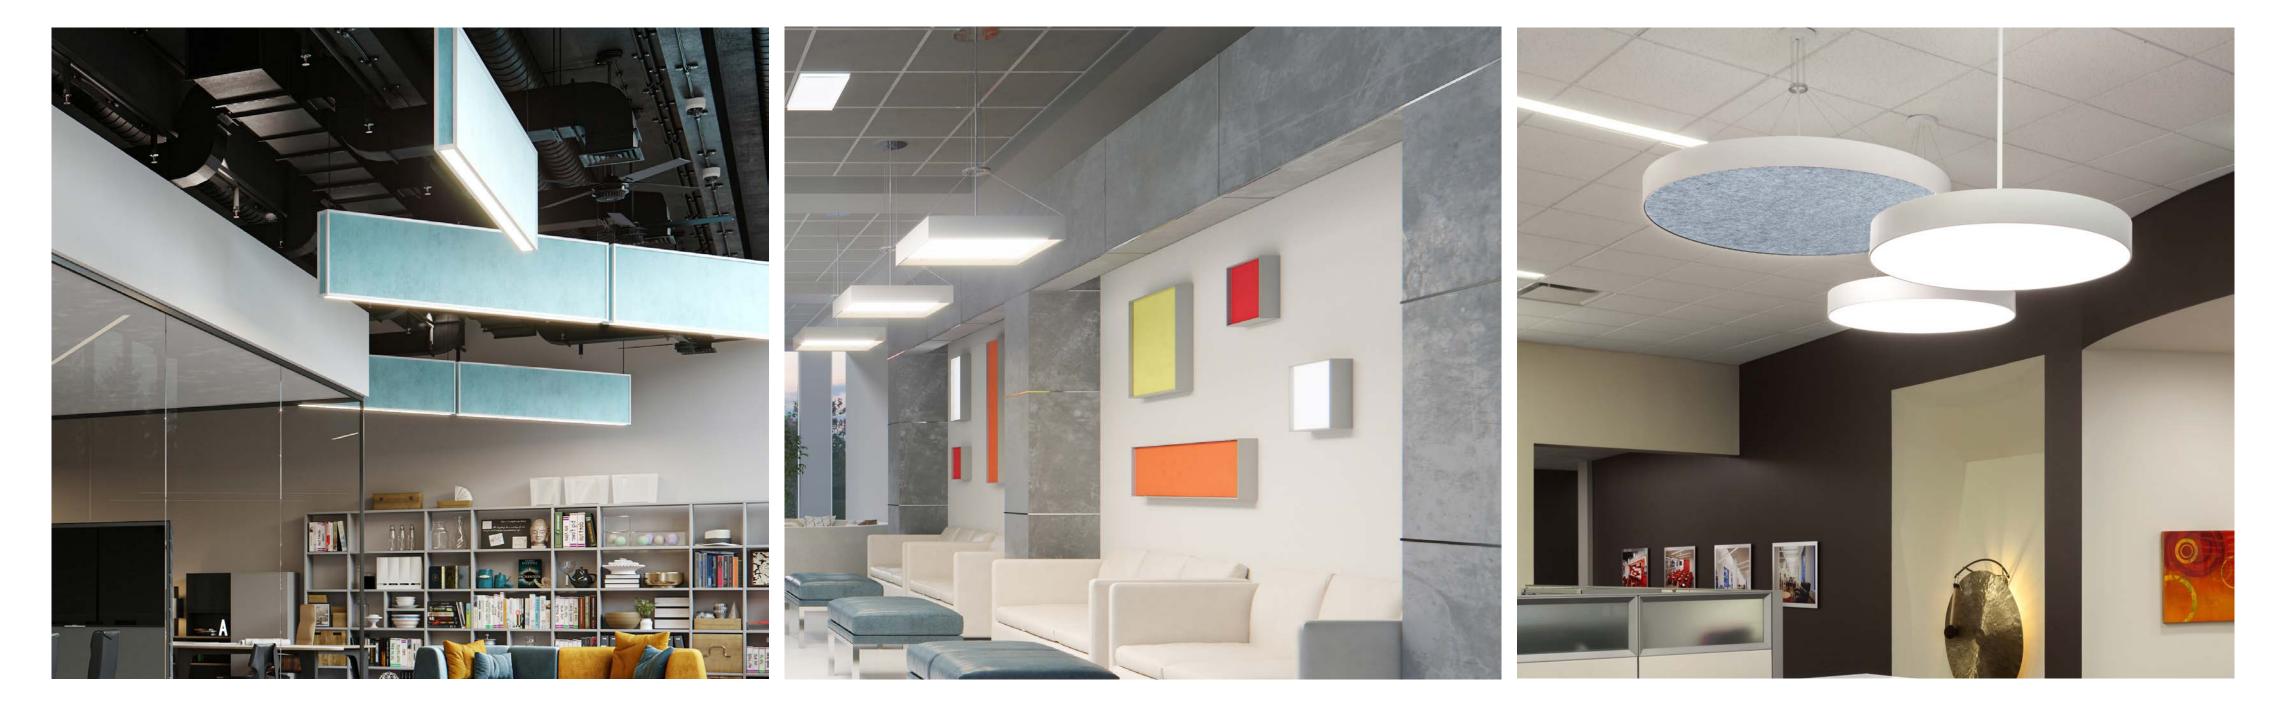

# QUIETLY COLLABORATE

Pinnacle Architectural Lighting now offers Acoustic Solutions in EDGE, FINA, and LiFT form factors.

# PINNACLE ACOUSTIC SOLUTIONS

Each Pinnacle Acoustic Solution is available with illuminated and non-illuminated fixture options. See the Spec Sheets for available standard combinations.

## ACOUSTIC APPLICATIONS

ACOUSTIC [ uh-koo-stik ]: the properties or qualities of a room that determine how sound is transmitted.

Adding in acoustic panels to your design can help eliminate reverberation time and dampen loud noise that naturally occurs in open spaces.

Acoustic baffles, such as EDGE illuminated and non-illuminated Acoustic Solutions from Pinnacle, are recommended for cavernous locations where echo is an issue. This could be an application such as an open office, multiplestoried lobby areas, or a space with ceilings more than 16' in height.

## LOWER THE VOLUME

In general, covering about 35% - 40% of a ceiling space with acoustic material will reduce echo and reverberation. FINA and LiFT fixtures with Acoustic Solutions are the perfect surface area to place in applications such as long cavernous corridors, conference rooms with little absorptive material, and private offices.

## LOWER THE VOLUME

Mounting a cluster of Acoustic Solutions across from a TV in a large conference room will help reduce echo in a small space. Keeping the center of the cluster at average ear height of the occupants is ideal for this application.