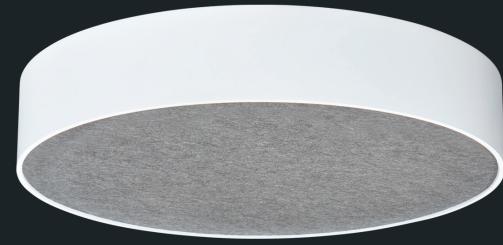

# EDGE ACOUSTICS

Pinnacle's EDGE 1, available as an acoustic solution to reduce reverberation time in a space. A simple frame mechanically secures the acoustic panels in place and creates a spacious cavity to effectively trap ambient noise.

# EDGE ACOUSTICS