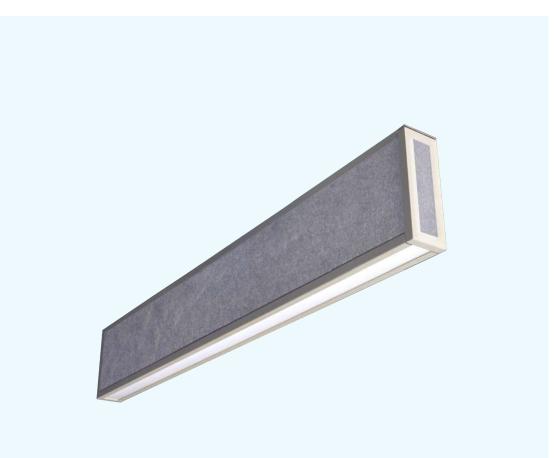

# EDGE ACOUSTICS

Pinnacle's EDGE 1, available as an acoustic solution to reduce reverberation time in a space. A simple frame mechanically secures the acoustic panels in place and creates a spacious cavity to effectively trap ambient noise.

# EDGE ACOUSTICS

#### Shielding

Batwing Lens (BW)

Asymmetric Lens (WHE)

#### Lengths

#### Housings