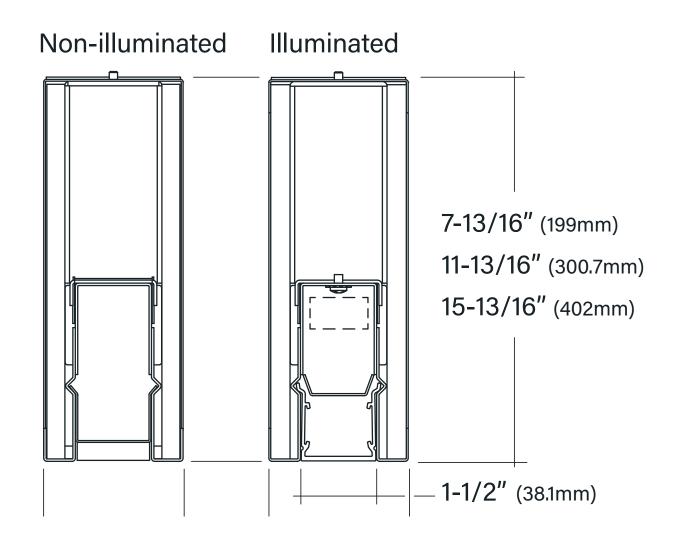

# PINNACLE ACOUSTIC SOLUTIONS

Each Pinnacle Acoustic Solution is available with illuminated and non-illuminated fixture options. See the Spec Sheets for available standard combinations.

# EDGE ACOUSTICS

Pinnacle's EDGE 1, available as an acoustic solution to reduce reverberation time in a space. A simple frame mechanically secures the acoustic panels in place and creates a spacious cavity to effectively trap ambient noise.

# EDGE ACOUSTICS