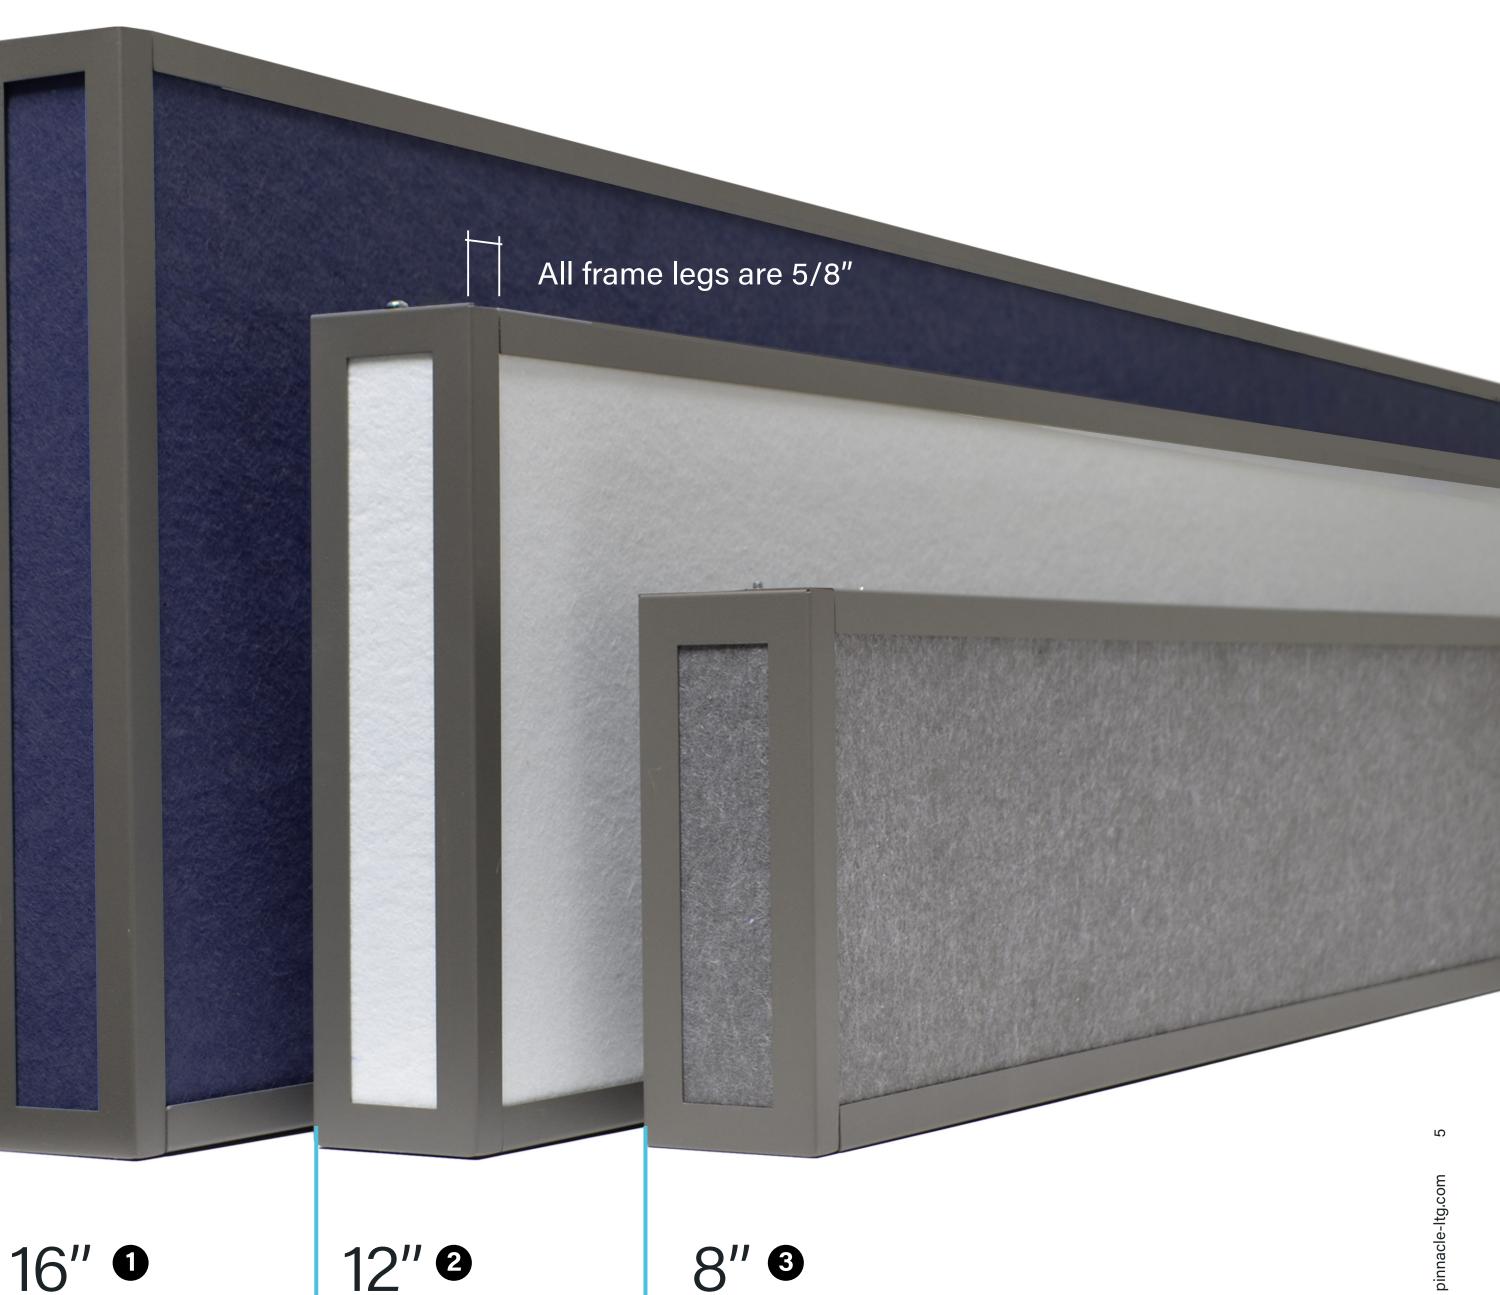

# EDGE ACOUSTICS

Pinnacle's EDGE 1, available as an acoustic solution to reduce reverberation time in a space. A simple frame mechanically secures the acoustic panels in place and creates a spacious cavity to effectively trap ambient noise.

#### Lengths

#### Housings