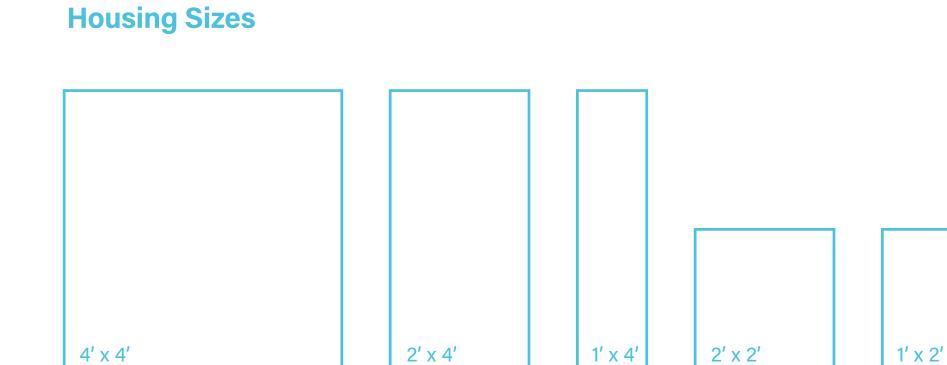

ailable as an acoustic solution to reduce reverberation time in a space. A simple frame mechanically secures the acoustic panels in place and creates a spacious cavity to effectively trap ambient noise.



Acoustic Color A14 Nightime Blue



Acoustic Color A19 Bone



Acoustic Color A10 Slate







# EDGE ACOUSTICS

#### Shielding







Batwing Lens (BW)



Asymmetric Lens (WHE)





#### Lengths





#### Housings











# LIFT ACOUSTICS

Design your space with clusters of light and acoustic fixtures.

### REGRESS

Acoustic Color: P12- Medium Grey





Acoustic Color: P12- Medium Grey



Apparent NRC Range 0.5 - 1.7



LiFT's six different fixture profiles are available to be suspended, recessed, or surface mounted in both ceiling and wall applications.









#### Shielding











# FINA ACOUSTICS

FINA's thin housing profile and smooth curves are perfect when illuminated or with an acoustic solution.

### REGRESS

Acoustic Color: P12- Medium Grey

## FLUSH

Acoustic Color: P12- Medium Grey





Apparent NRC Range 0.65 - 1.8



e-Itg.com

6

pinnacle

FINA's five different Acoustic fixture



#### **Housing Heights**









# QUIET IN COLOR

Acoustic Solution panels are available in multiple colors that can subtly affect the mood of the room.

#### **Custom Color Acoustic Panel (PCC)**

Custom color matching options are available. Please note there is a minimum order quantity for custom matching. Consult factory for order quantity, price and lead time.



Images are for representation only and may not accurately show color and texture. Please contact Pinnacl