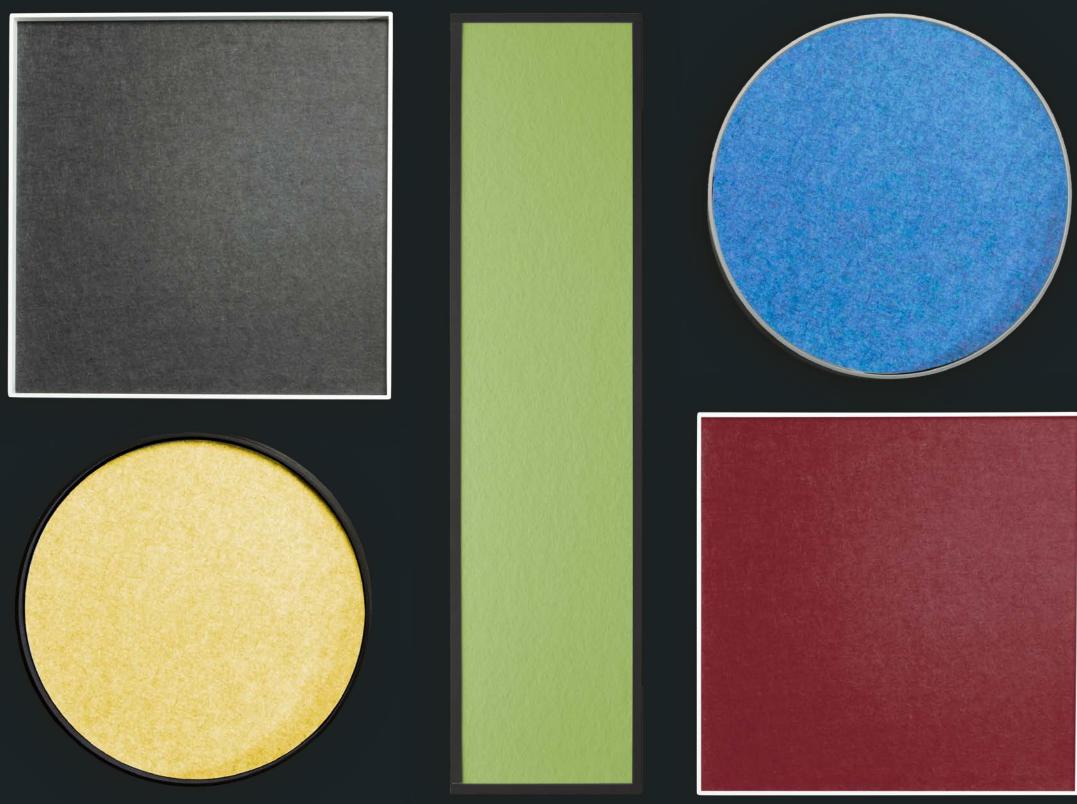

# QUIET IN COLOR

Acoustic Solution panels are available in multiple colors that can subtly affect the mood of the room.

#### **Custom Color Acoustic Panel (PCC)**

Custom color matching options are available. Please note there is a minimum order quantity for custom matching. Consult factory for order quantity, price and lead time.

Images are for representation only and may not accurately show color and texture. Please contact Pinnacle for sample.