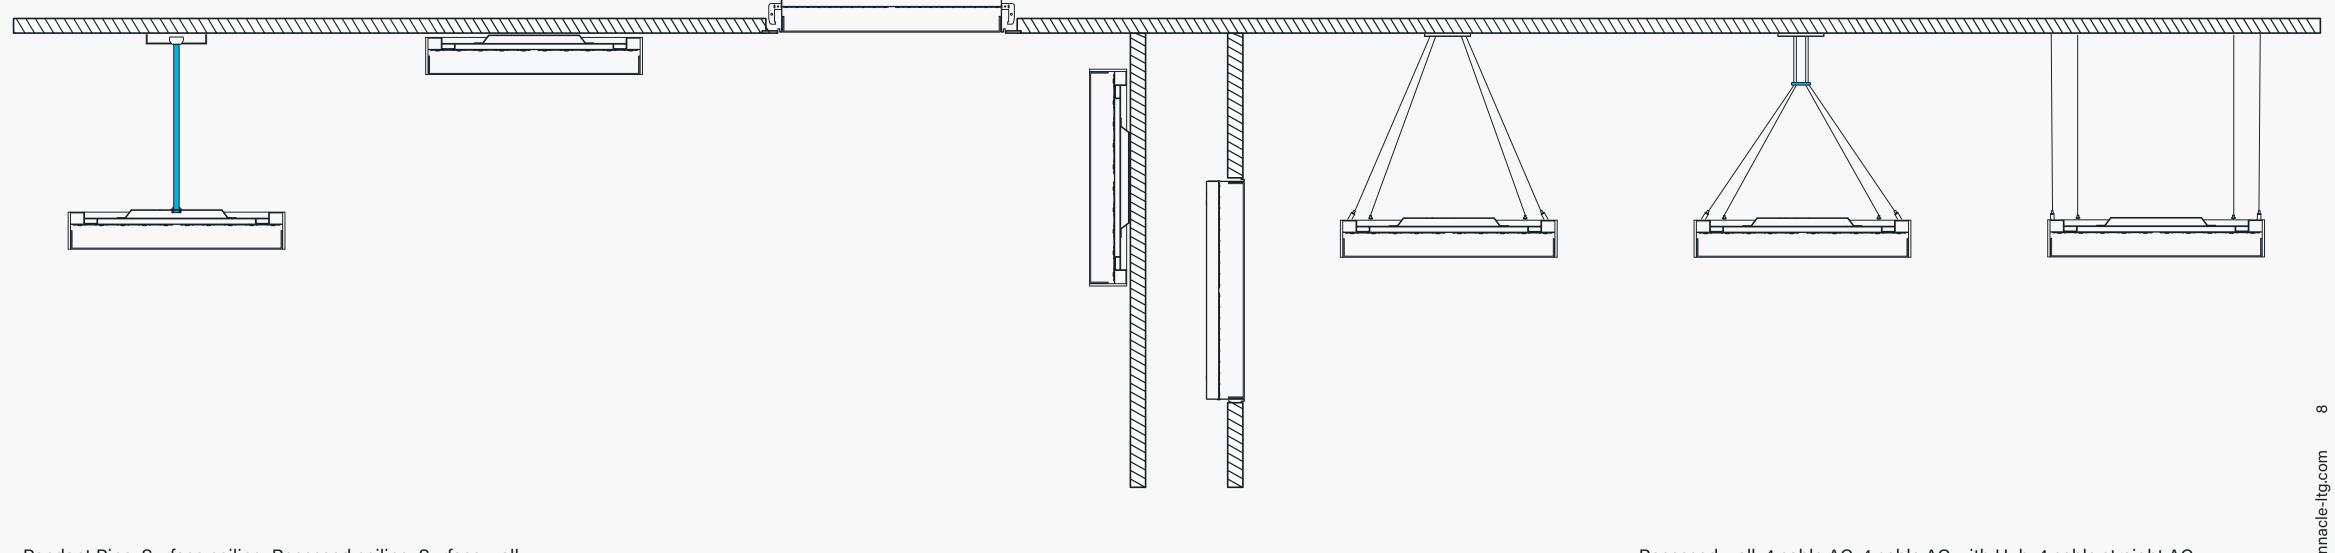

# PINNACLE ACOUSTIC SOLUTIONS

Each Pinnacle Acoustic Solution is available with illuminated and non-illuminated fixture options. See the Spec Sheets for available standard combinations.

### EDGE

## LIFT

## FINA