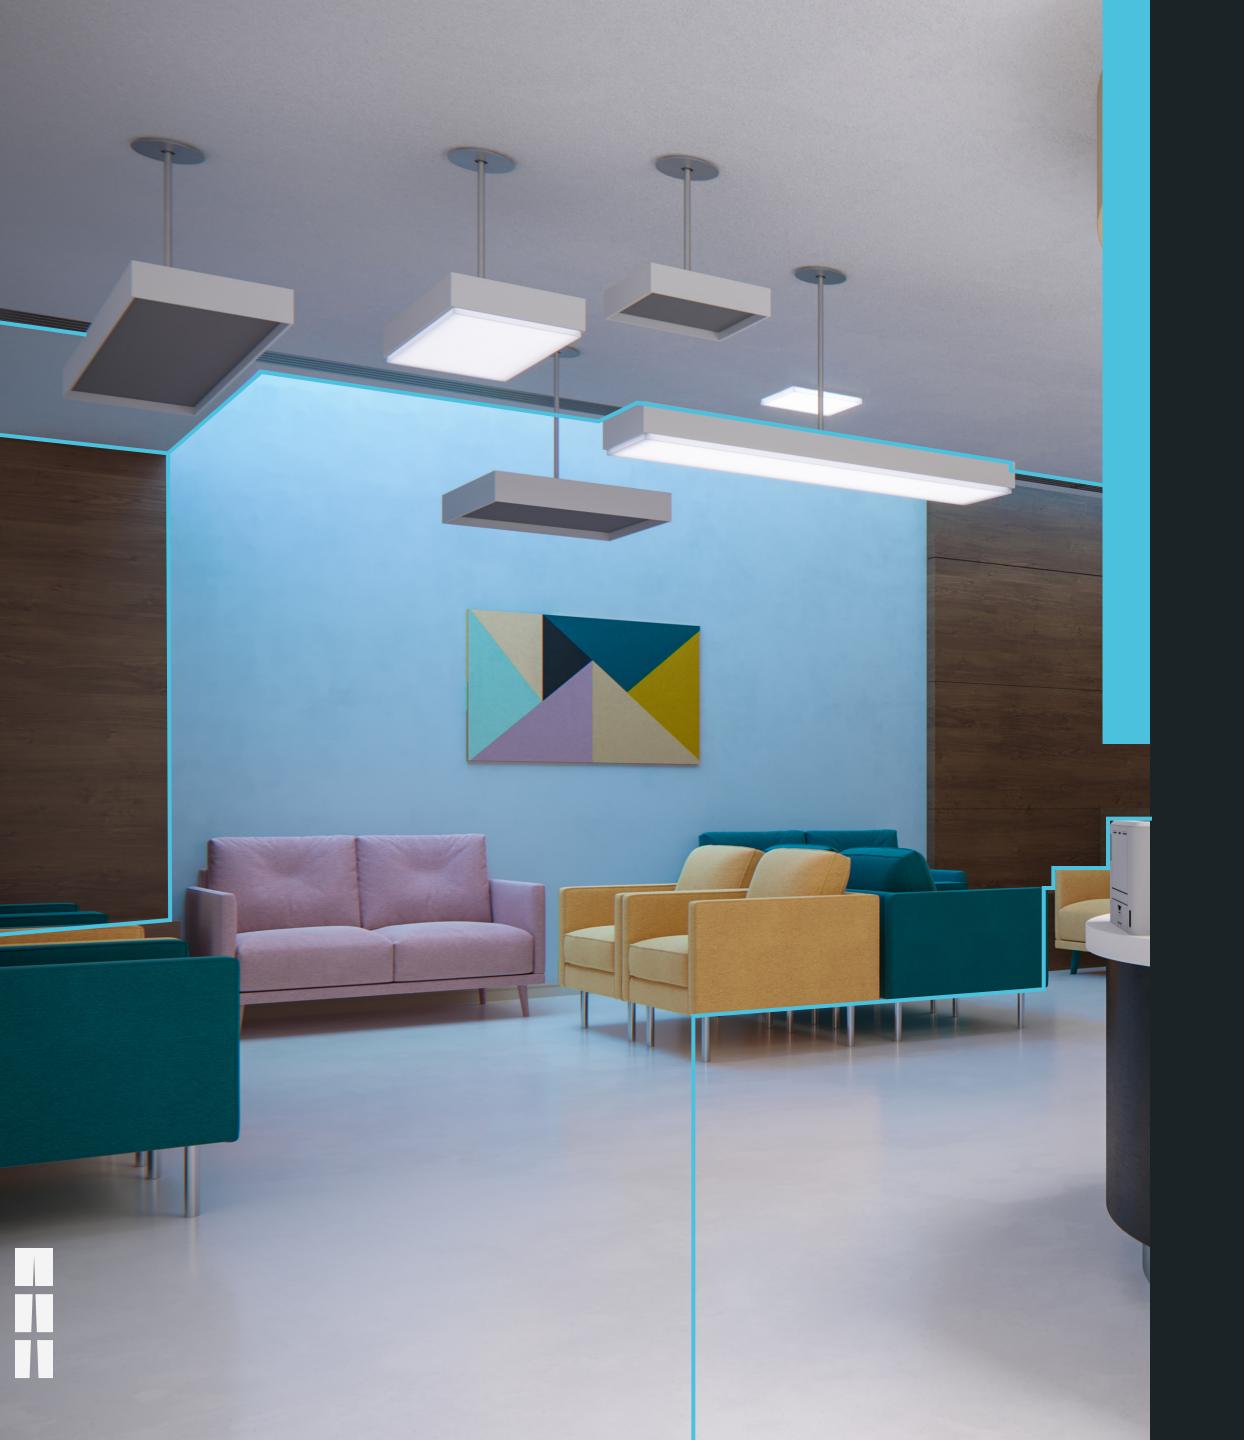

# LIFT ACOUSTICS

Design your space with clusters of light and acoustic fixtures.

## LOWER THE VOLUME

In general, covering about 35% - 40% of a ceiling space with acoustic material will reduce echo and reverberation. FINA and LiFT fixtures with Acoustic Solutions are the perfect surface area to place in applications such as long cavernous corridors, conference rooms with little absorptive material, and private offices.

## LOWER THE VOLUME

Mounting a cluster of Acoustic Solutions across from a TV in a large conference room will help reduce echo in a small space. Keeping the center of the cluster at average ear height of the occupants is ideal for this application.