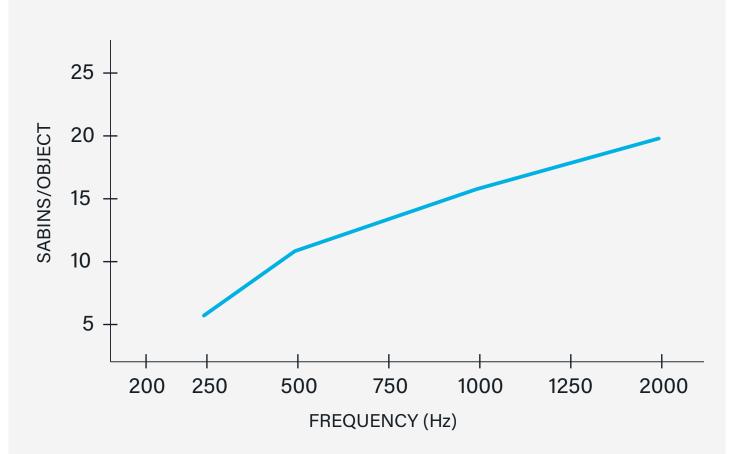

# PERFORMANCE THAT WHISPERS

The following graphs showcase the effectiveness of the Pinnacle Acoustic Solutions at different sound frequencies. The sabins/object is the amount of sound in the space that is absorbed by the panels per fixture.

## LIFT 4X4

Contact Pinnacle for assistance with your acoustic

Contact Pinnacle f calculations.