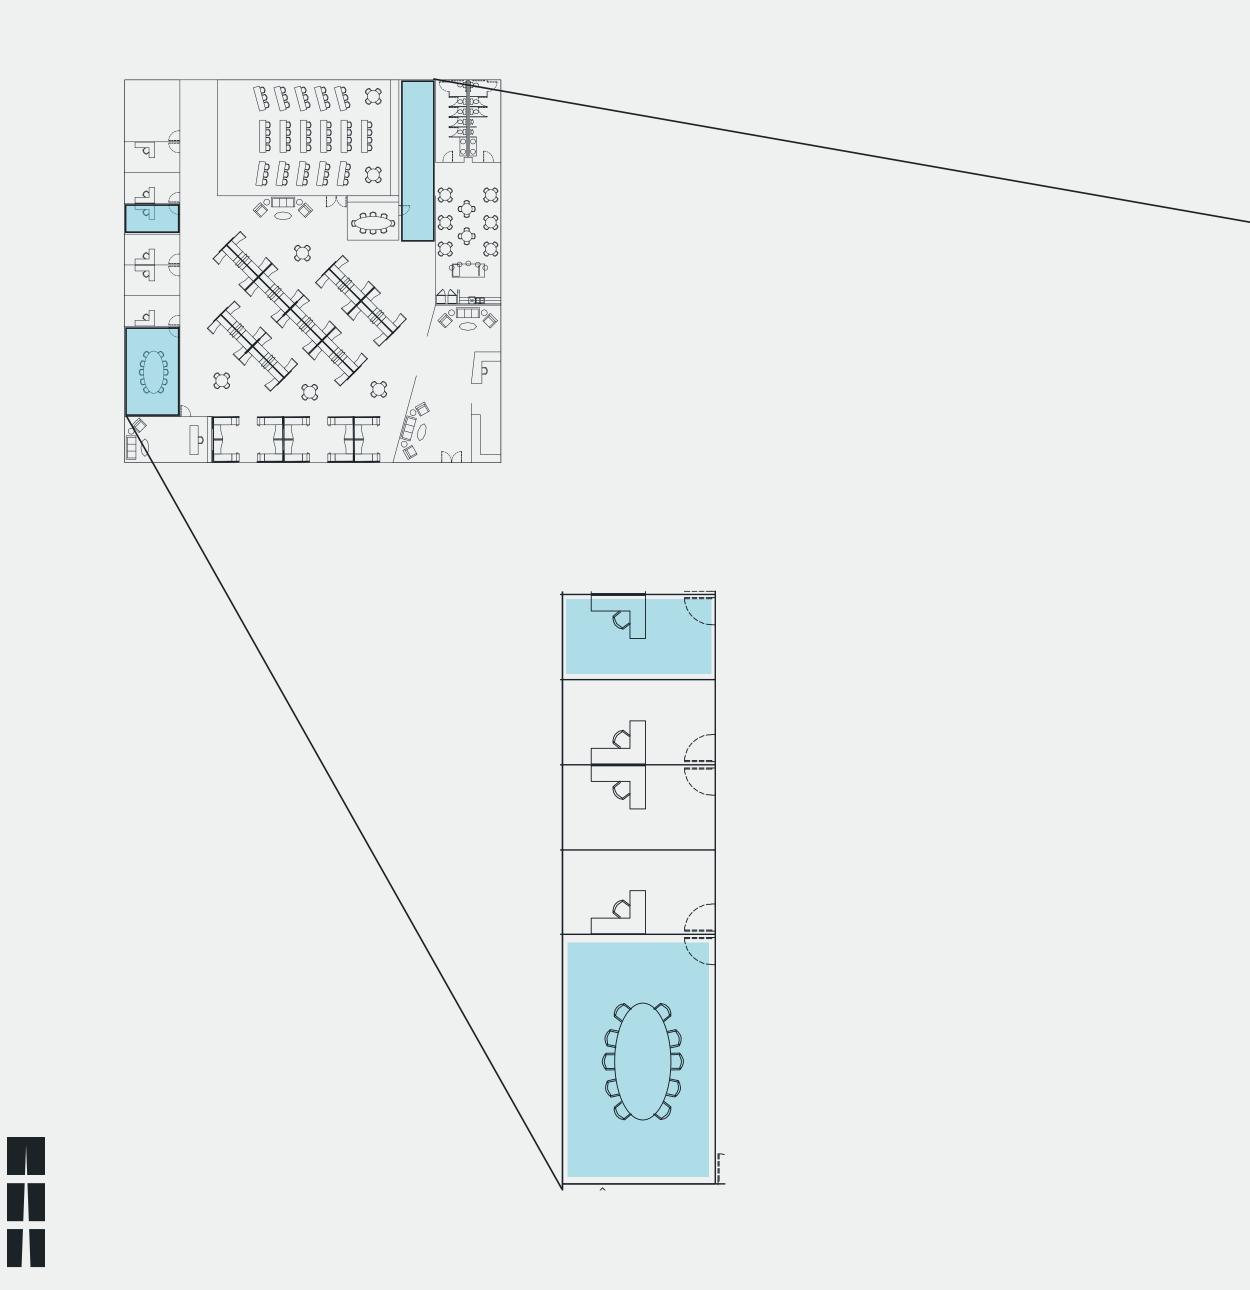

## LOWER THE VOLUME

In general, covering about 35% - 40% of a ceiling space with acoustic material will reduce echo and reverberation. FINA and LiFT fixtures with Acoustic Solutions are the perfect surface area to place in applications such as long cavernous corridors, conference rooms with little absorptive material, and private offices.

## LOWER THE VOLUME

Mounting a cluster of Acoustic Solutions across from a TV in a large conference room will help reduce echo in a small space. Keeping the center of the cluster at average ear height of the occupants is ideal for this application.