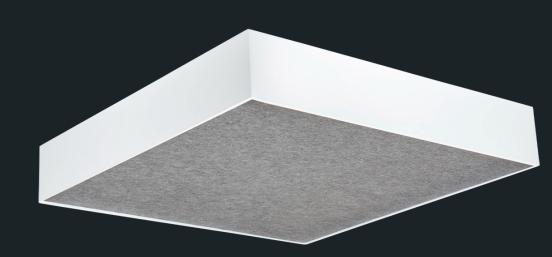

# EDGE ACOUSTICS

Pinnacle's EDGE 1, available as an acoustic solution to reduce reverberation time in a space. A simple frame mechanically secures the acoustic panels in place and creates a spacious cavity to effectively trap ambient noise.

# EDGE ACOUSTICS