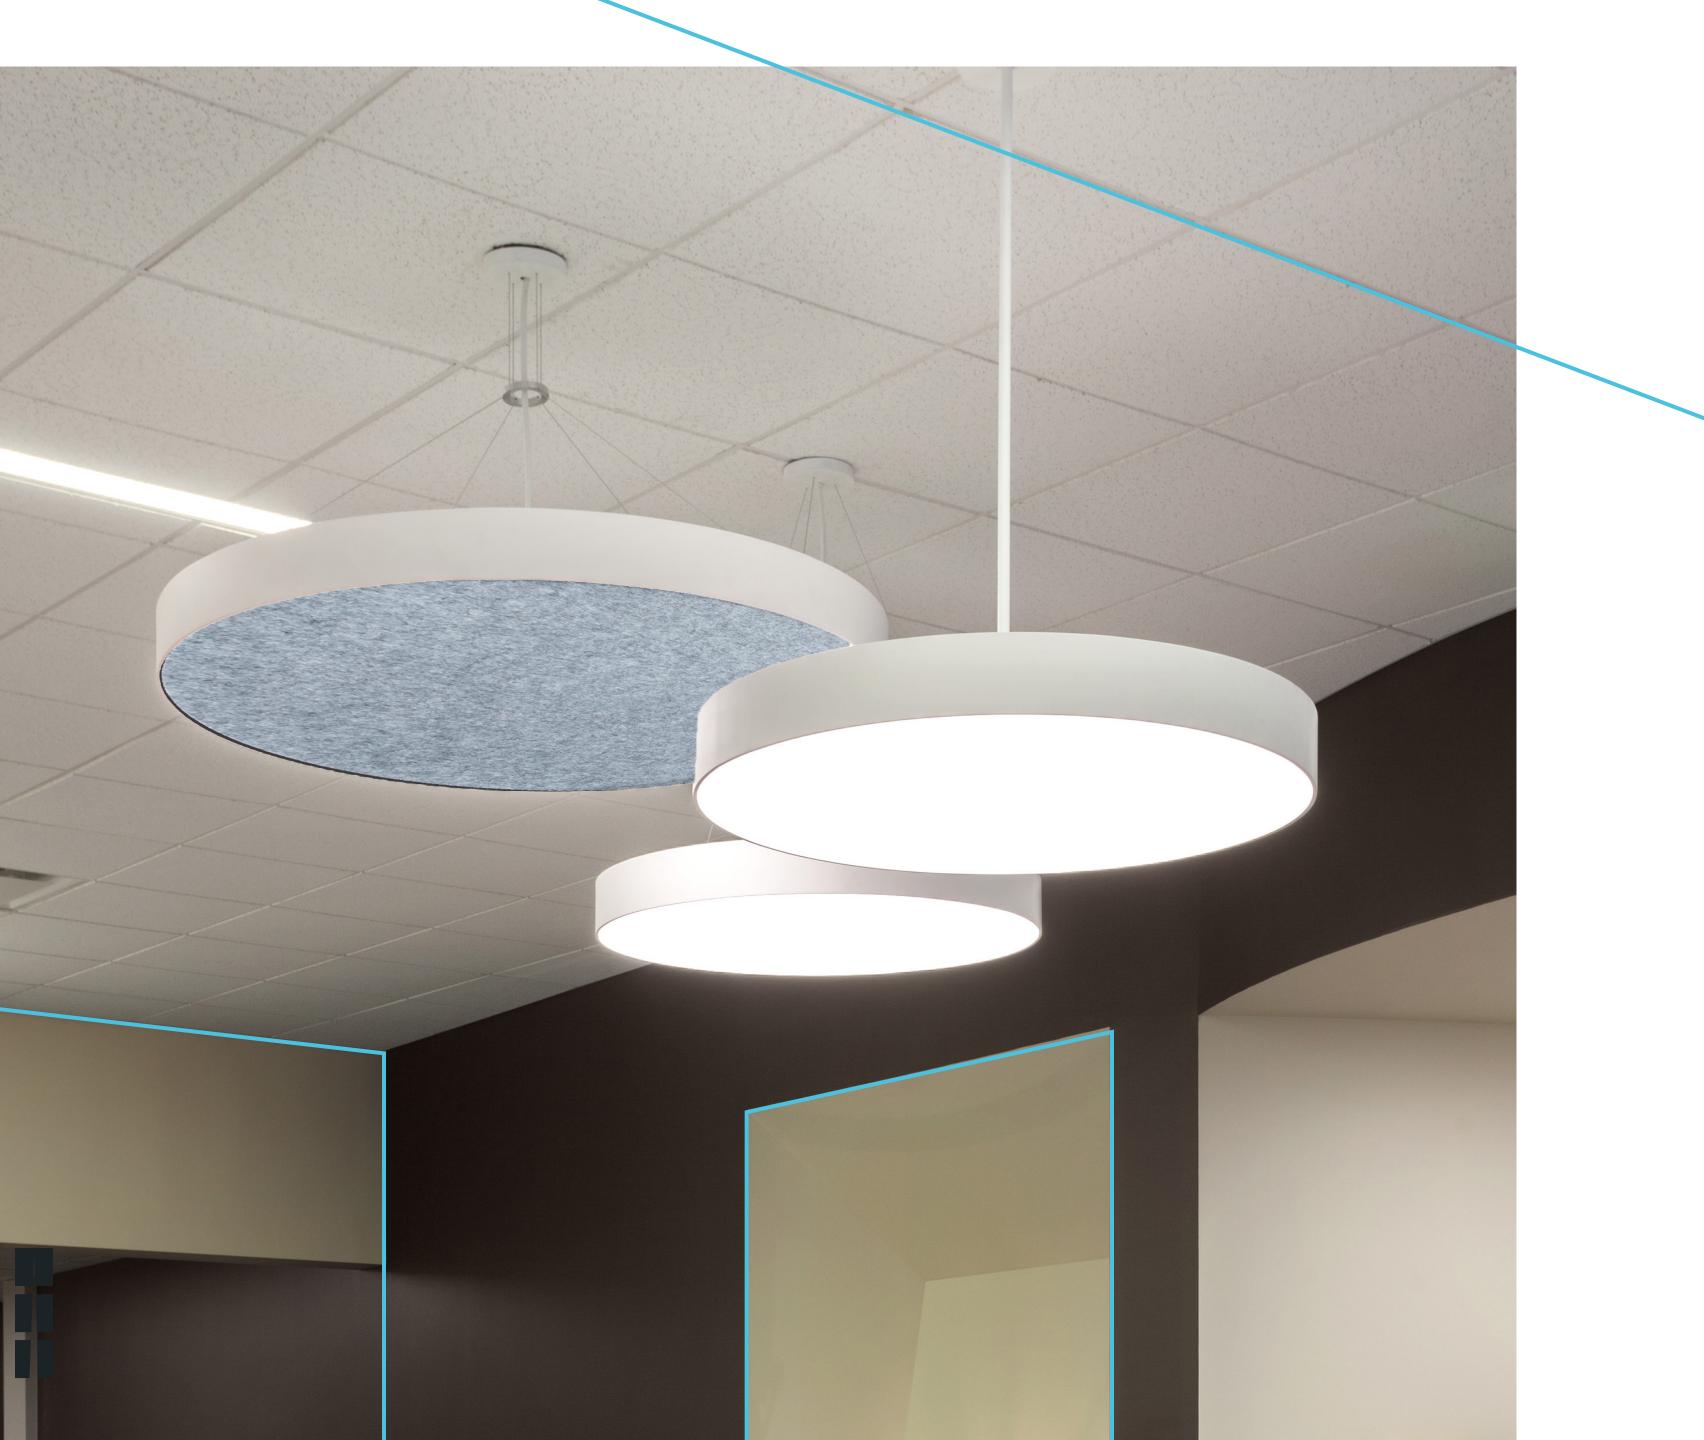

# THE ACOUSTIC SOLUTION

Introducing Acoustic Solutions into your design allows you to light the space and absorb ambient noise with a consistent aesthetic.

# PINNACLE ACOUSTIC SOLUTIONS

Each Pinnacle Acoustic Solution is available with illuminated and non-illuminated fixture options. See the Spec Sheets for available standard combinations.

# LIFT ACOUSTICS

Design your space with clusters of light and acoustic fixtures.

### REGRESS

Acoustic Color: P12- Medium Grey

Acoustic Color: P12- Medium Grey

Apparent NRC Range 0.5 - 1.7

LiFT's six different fixture profiles are available to be suspended, recessed, or surface mounted in both ceiling and wall applications.