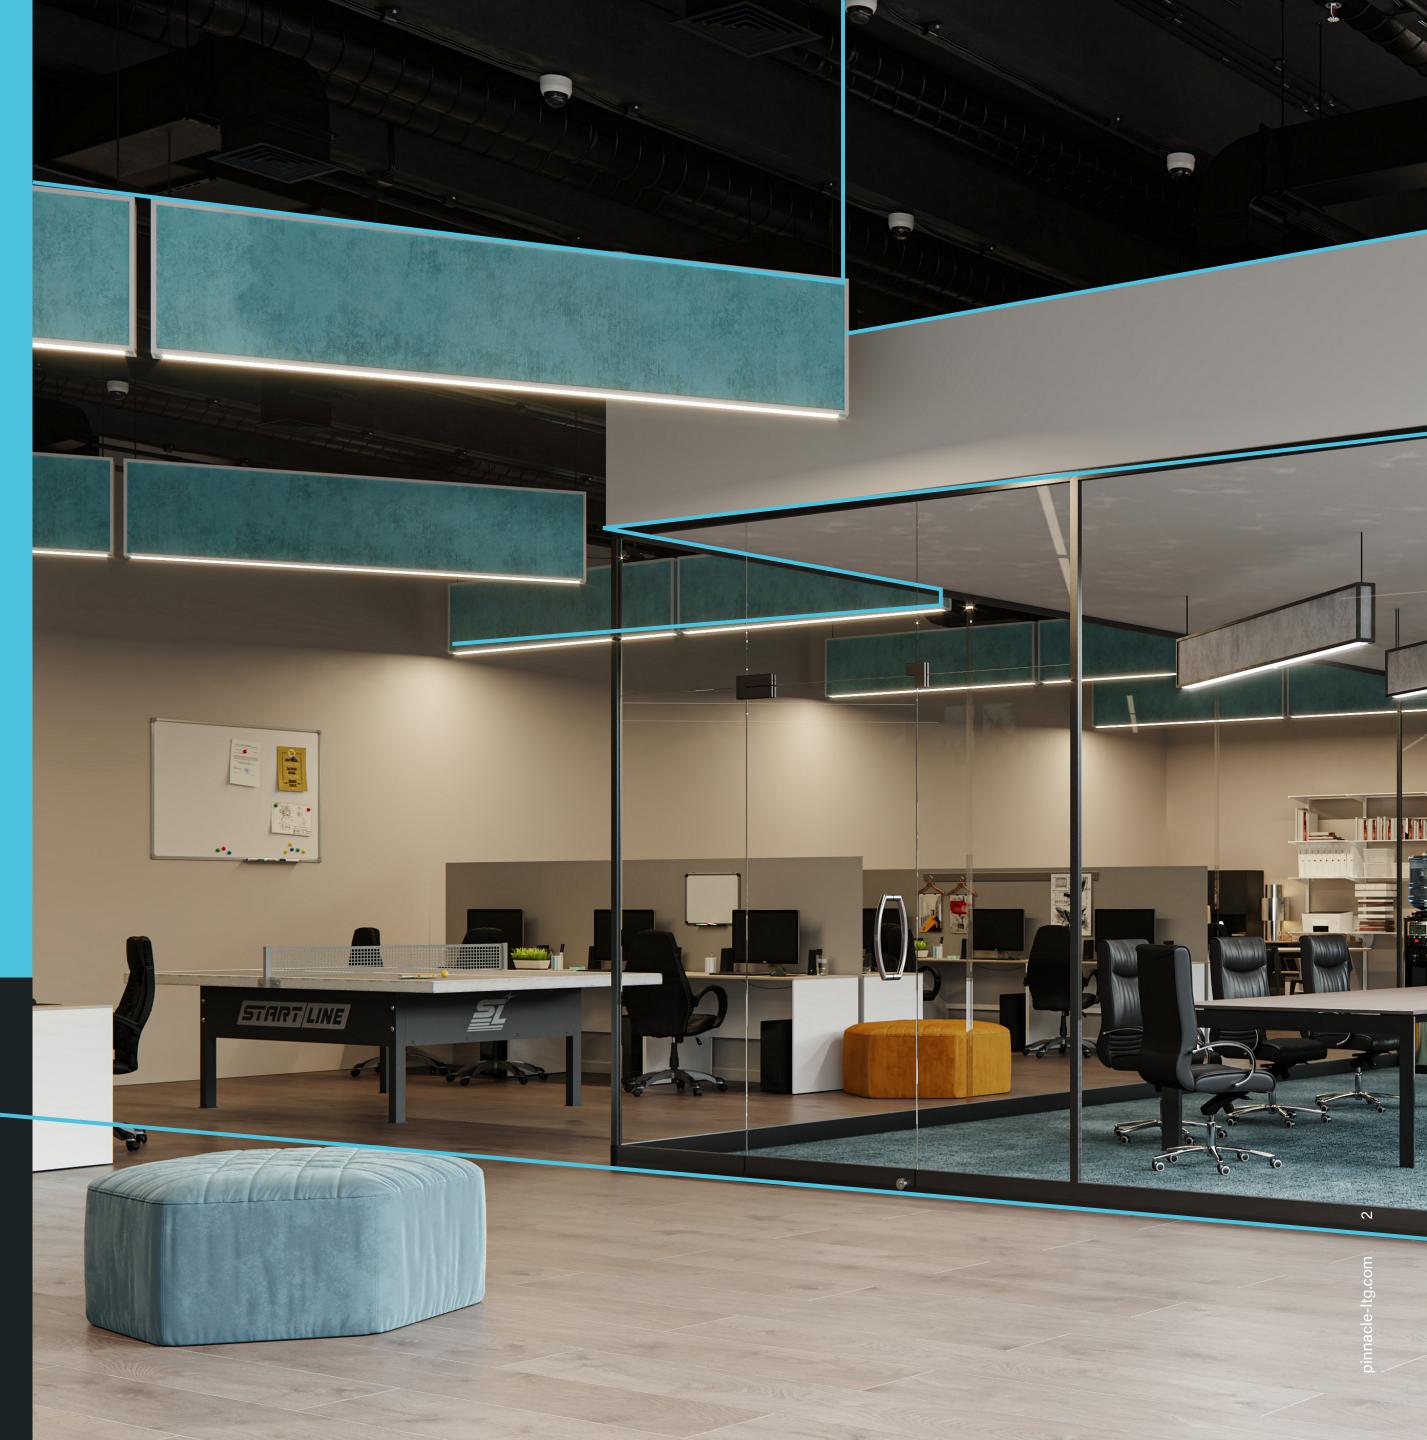

# QUIETLY COLLABORATE

Pinnacle Architectural Lighting now offers Acoustic Solutions in EDGE, FINA, and LiFT form factors.

# LIFT ACOUSTICS

Design your space with clusters of light and acoustic fixtures.

## LOWER THE VOLUME

In general, covering about 35% - 40% of a ceiling space with acoustic material will reduce echo and reverberation. FINA and LiFT fixtures with Acoustic Solutions are the perfect surface area to place in applications such as long cavernous corridors, conference rooms with little absorptive material, and private offices.

## LOWER THE VOLUME

Mounting a cluster of Acoustic Solutions across from a TV in a large conference room will help reduce echo in a small space. Keeping the center of the cluster at average ear height of the occupants is ideal for this application.