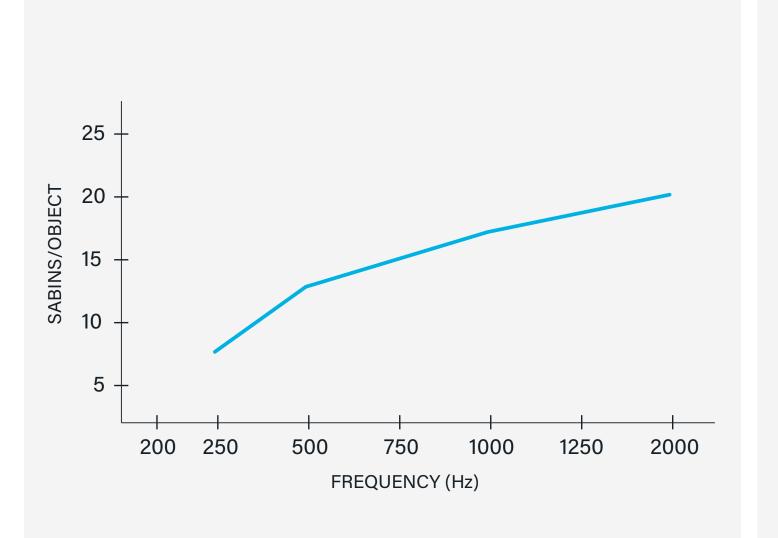

# PERFORMANCE THAT WHISPERS

The following graphs showcase the effectiveness of the Pinnacle Acoustic Solutions at different sound frequencies. The sabins/object is the amount of sound in the space that is absorbed by the panels per fixture.

Contact Pinnacle f calculations.