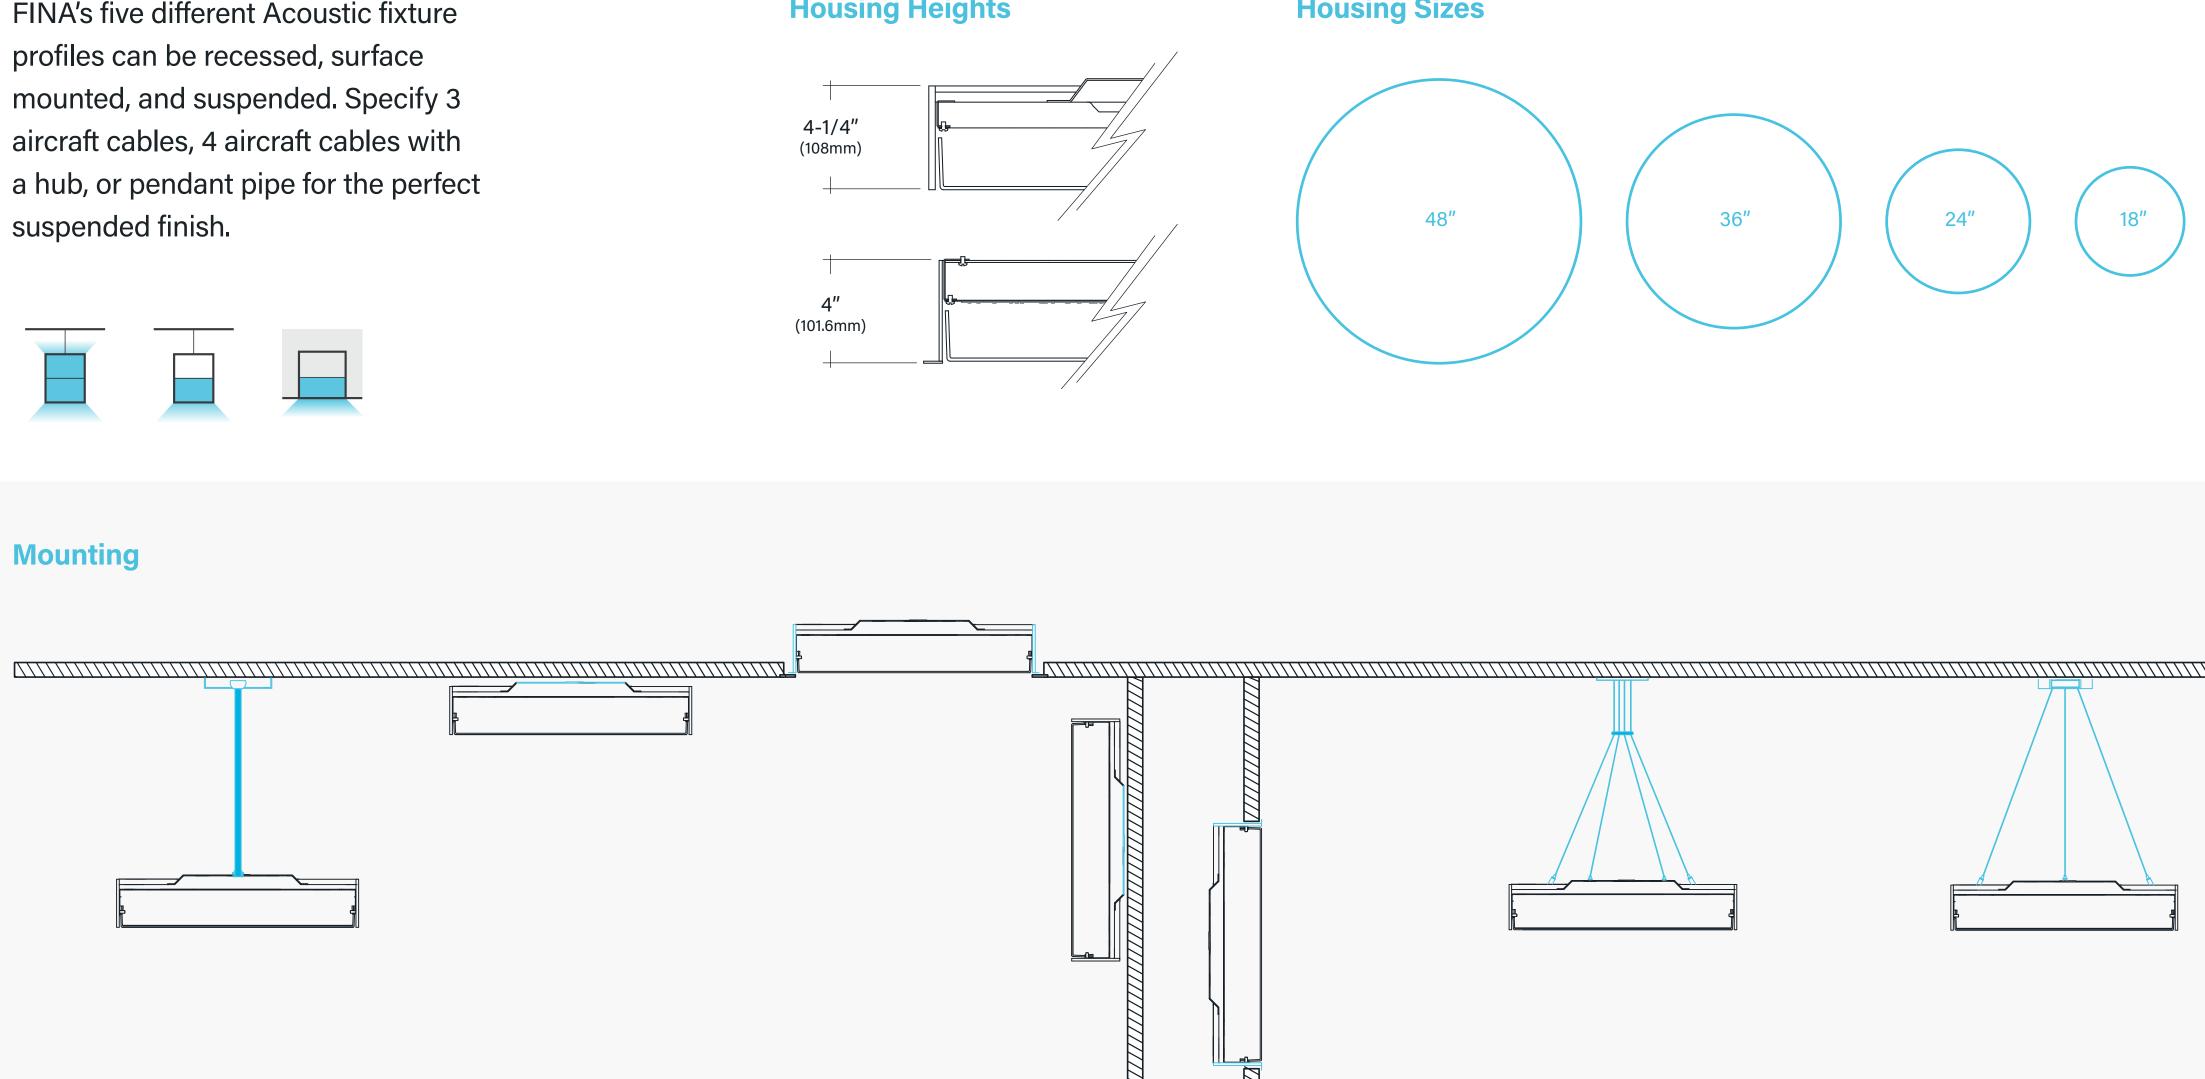

## FLUSH

Acoustic Color: P12- Medium Grey

Apparent NRC Range 0.65 - 1.8

e-Itg.com

6

pinnacle

FINA's five different Acoustic fixture

#### **Housing Heights**