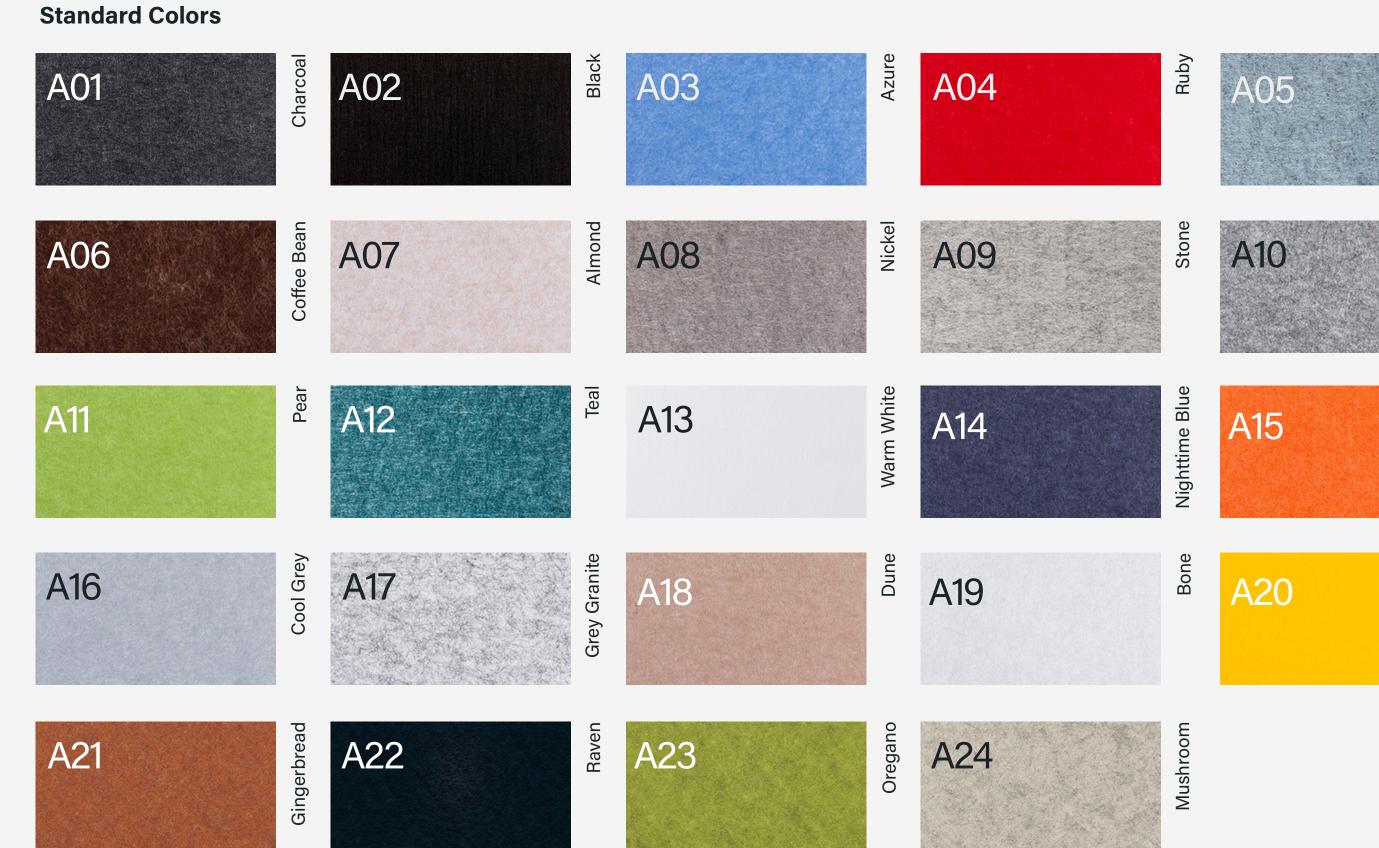

# QUIET IN COLOR

Acoustic Solution panels are available in multiple colors that can subtly affect the mood of the room.

#### **Custom Color Acoustic Panel (PCC)**

Custom color matching options are available. Please note there is a minimum order quantity for custom matching. Consult factory for order quantity, price and lead time.

Images are for representation only and may not accurately show color and texture. Please contact Pinnacle for sample.