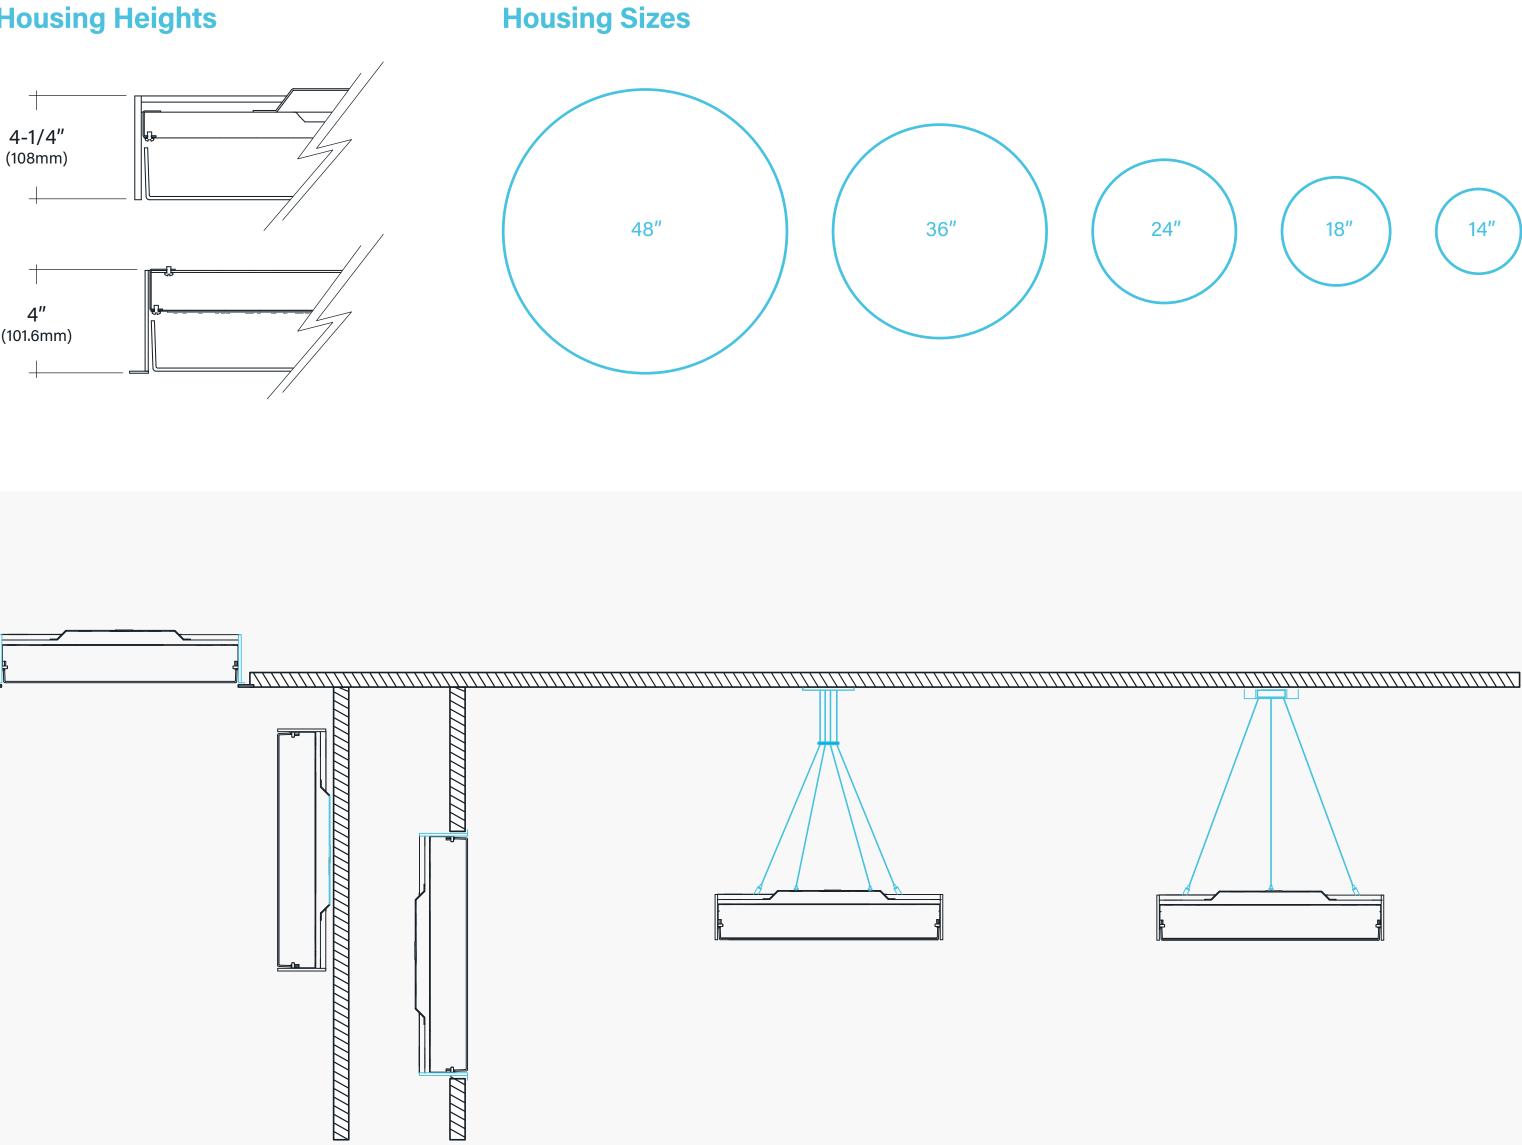

ens (BW)



Asymmetric Lens (WHE)





#### Lengths





#### Housings











# LIFT ACOUSTICS

Design your space with clusters of light and acoustic fixtures.

### REGRESS

Acoustic Color: P12- Medium Grey





Acoustic Color: P12- Medium Grey



Apparent NRC Range 0.5 - 1.7



LiFT's six different fixture profiles are available to be suspended, recessed, or surface mounted in both ceiling and wall applications.









#### Shielding











# FINA ACOUSTICS

FINA's thin housing profile and smooth curves are perfect when illuminated or with an acoustic solution.

### REGRESS

Acoustic Color: P12- Medium Grey

## FLUSH

Acoustic Color: P12- Medium Grey





Apparent NRC Range 0.65 - 1.8



e-Itg.com

6

pinnacle

FINA's five different Acoustic fixture



#### **Housing Heights**









# QUIET IN COLOR

Acoustic Solution panels are available in multiple colors that can subtly affect the mood of the room.

#### **Custom Color Acoustic Panel (PCC)**

Custom color matching options are available. Please note there is a minimum order quantity for custom matching. Consult factory for order quantity, price and lead time.



Images are for representation only and may not accurately show color and texture. Please contact Pinnacle for sample.















## ACOUSTIC APPLICATIONS

ACOUSTIC [ uh-koo-stik ]: the properties or qualities of a room that determine how sound is transmitted.

Adding in acoustic panels to your design can help eliminate reverberation time and dampen loud noise that naturally occurs in open spaces.









Acoustic baffles, such as EDGE illuminate