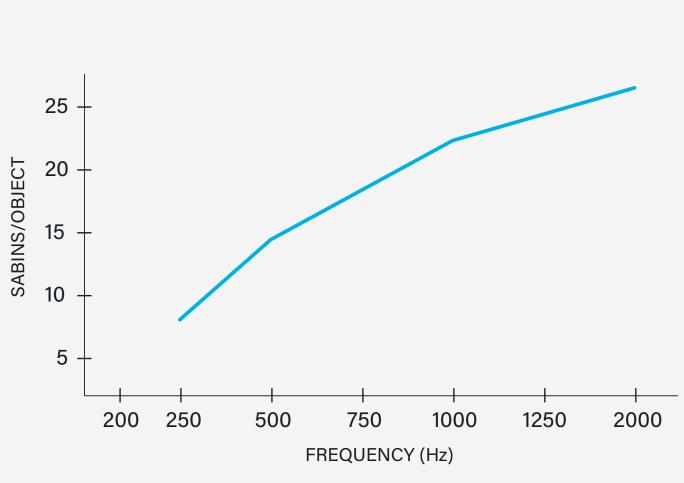

# PERFORMANCE THAT WHISPERS

The following graphs showcase the effectiveness of the Pinnacle Acoustic Solutions at different sound frequencies. The sabins/object is the amount of sound in the space that is absorbed by the panels per fixture.

## FINA 48"

Contact Pinnacle f calculations.