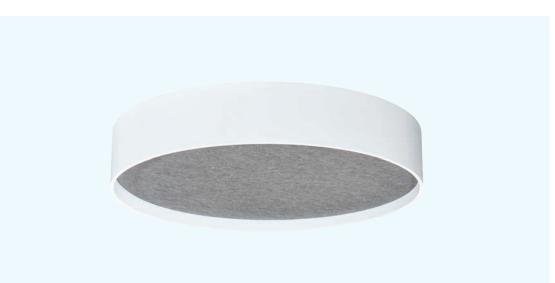

# LIFT ACOUSTICS

Design your space with clusters of light and acoustic fixtures.

### REGRESS

Acoustic Color: P12- Medium Grey

Acoustic Color: P12- Medium Grey

Apparent NRC Range 0.5 - 1.7

LiFT's six different fixture profiles are available to be suspended, recessed, or surface mounted in both ceiling and wall applications.

#### Shielding