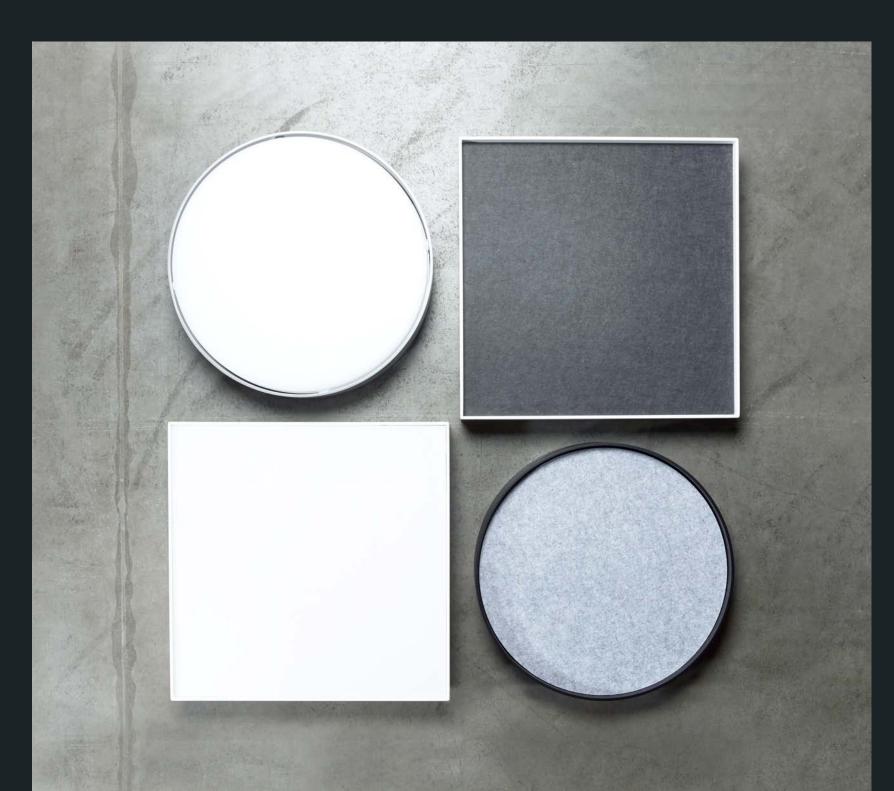

# PINNACLE ACOUSTIC SOLUTIONS

Each Pinnacle Acoustic Solution is available with illuminated and non-illuminated fixture options. See the Spec Sheets for available standard combinations.