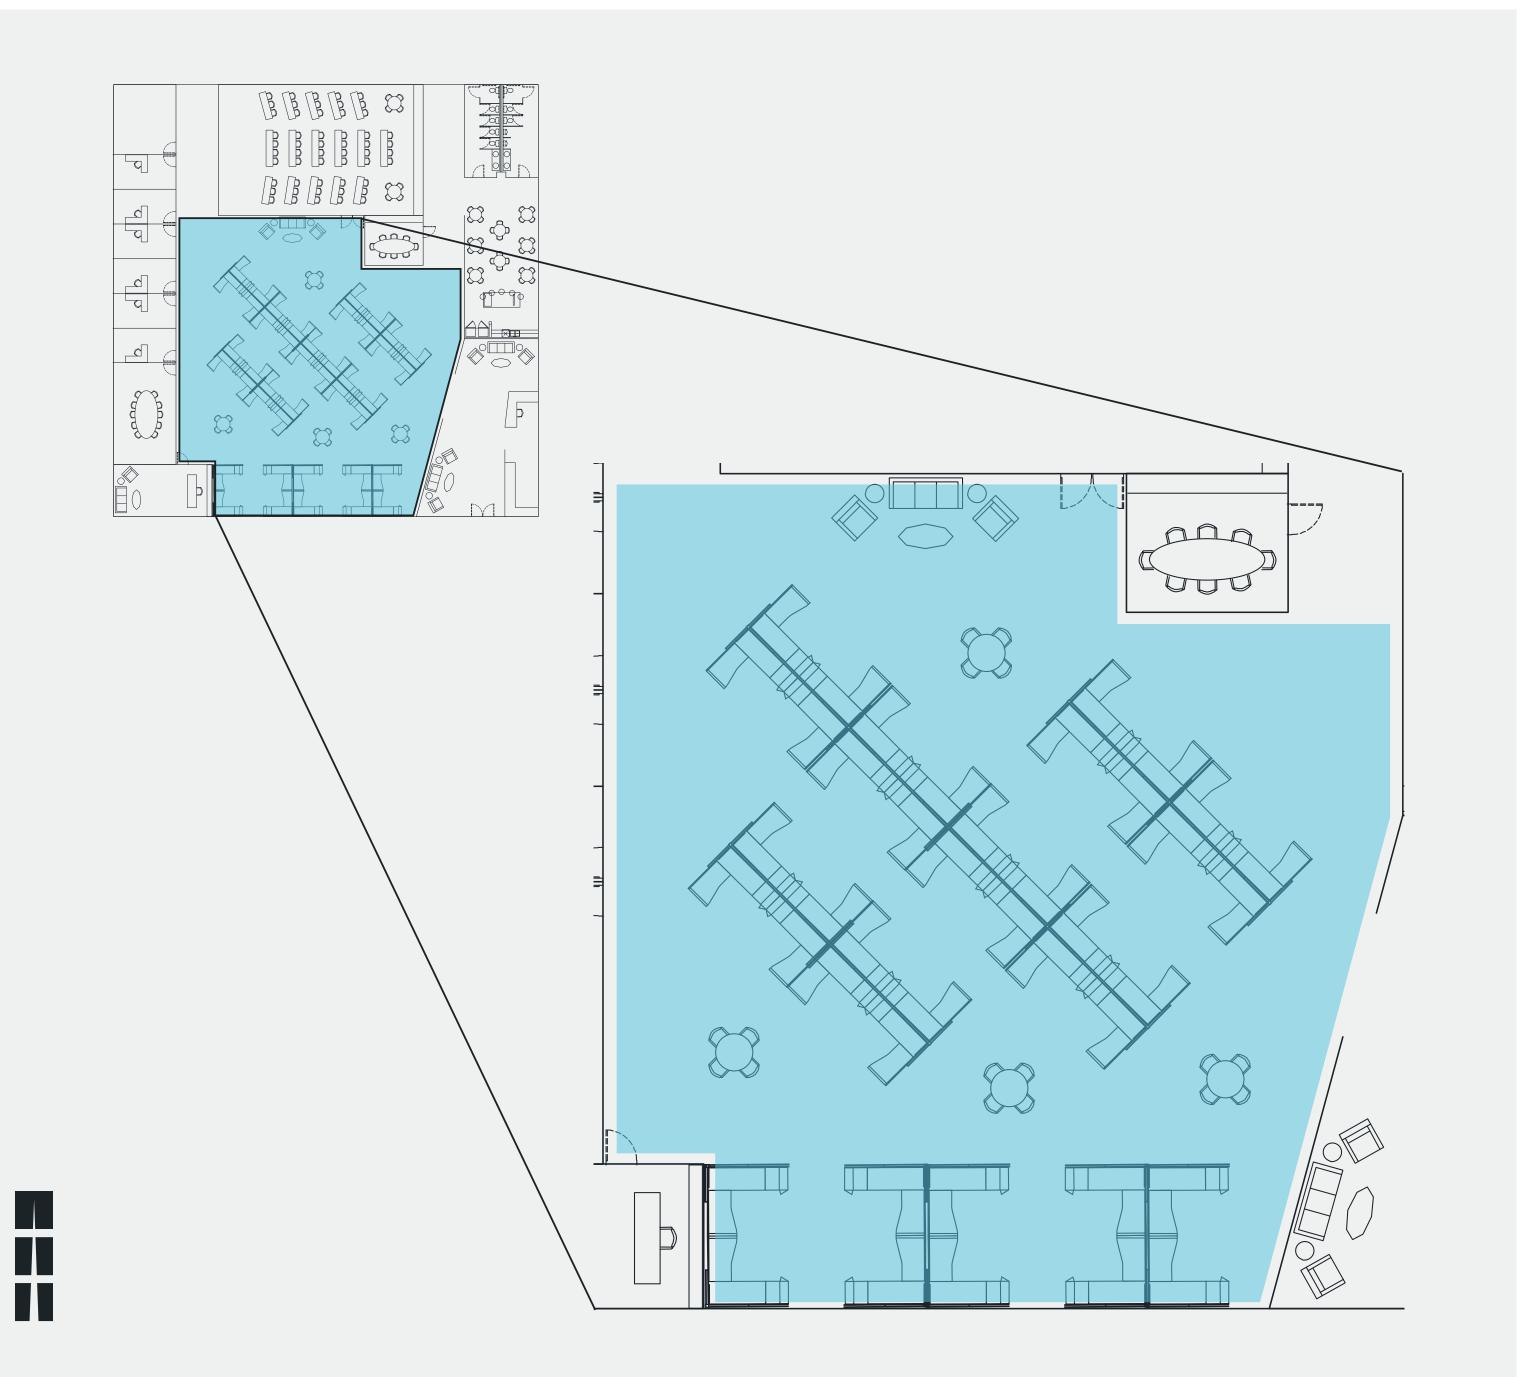

Acoustic baffles, such as EDGE illuminated and non-illuminated Acoustic Solutions from Pinnacle, are recommended for cavernous locations where echo is an issue. This could be an application such as an open office, multiplestoried lobby areas, or a space with ceilings more than 16' in height.

## LOWER THE VOLUME

In general, covering about 35% - 40% of a ceiling space with acoustic material will reduce echo and reverberation. FINA and LiFT fixtures with Acoustic Solutions are the perfect surface area to place in applications such as long cavernous corridors, conference rooms with little absorptive material, and private offices.

## LOWER THE VOLUME

Mounting a cluster of Acoustic Solutions across from a TV in a large conference room will help reduce echo in a small space. Keeping the center of the cluster at average ear height of the occupants is ideal for this application.