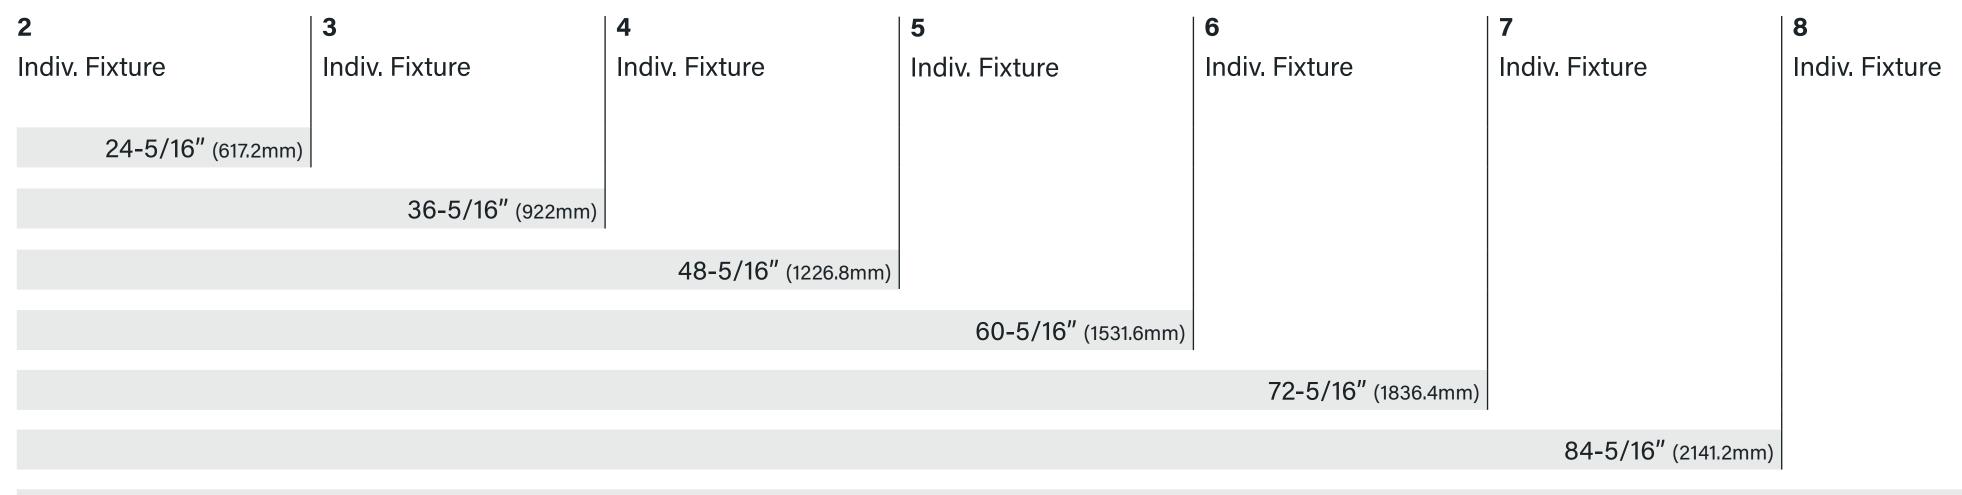

ntroducing Acoustic Solutions into your design allows you to light the space and absorb ambient noise with a consistent aesthetic.





# PINNACLE ACOUSTIC SOLUTIONS

Each Pinnacle Acoustic Solution is available with illuminated and non-illuminated fixture options. See the Spec Sheets for available standard combinations.

### EDGE

## LIFT



## FINA





# EDGE ACOUSTICS

Pinnacle's EDGE 1, available as an acoustic solution to reduce reverberation time in a space. A simple frame mechanically secures the acoustic panels in place and creates a spacious cavity to effectively trap ambient noise.



Acoustic Color A14 Nightime Blue



Acoustic Color A19 Bone



Acoustic Color A10 Slate







# EDGE ACOUSTICS

#### Shielding







Batwing Lens (BW)



Asymmetric Lens (WHE)





#### Lengths





#### Housings











# LIFT ACOUSTICS

Design your space with clusters of light and acoustic fixtures.

### REGRESS

Acoustic Color: P12- Medium Grey





Acoustic Color: P12- Medium Grey



Apparent NRC Range 0.5 - 1.7



LiFT's six different fixture profiles are available to be suspended, recessed, or surface mounted in both ceiling and wall applications.









#### Shielding











# FINA ACOUSTICS

FINA's thin housing profile and smooth curves are perfect when illuminated or with an acoustic solution.

### REGRESS

Acoustic Color: P12- Medium Grey

## FLUSH

Acoustic Color: P12- Medium Grey





Apparent NRC Range 0.65 - 1.8



e-Itg.com

6

pinnacle

FINA's five different Acoustic fixture



#### **Housing Heights**









# QUIET IN COLOR

Acoustic Solution panels ar