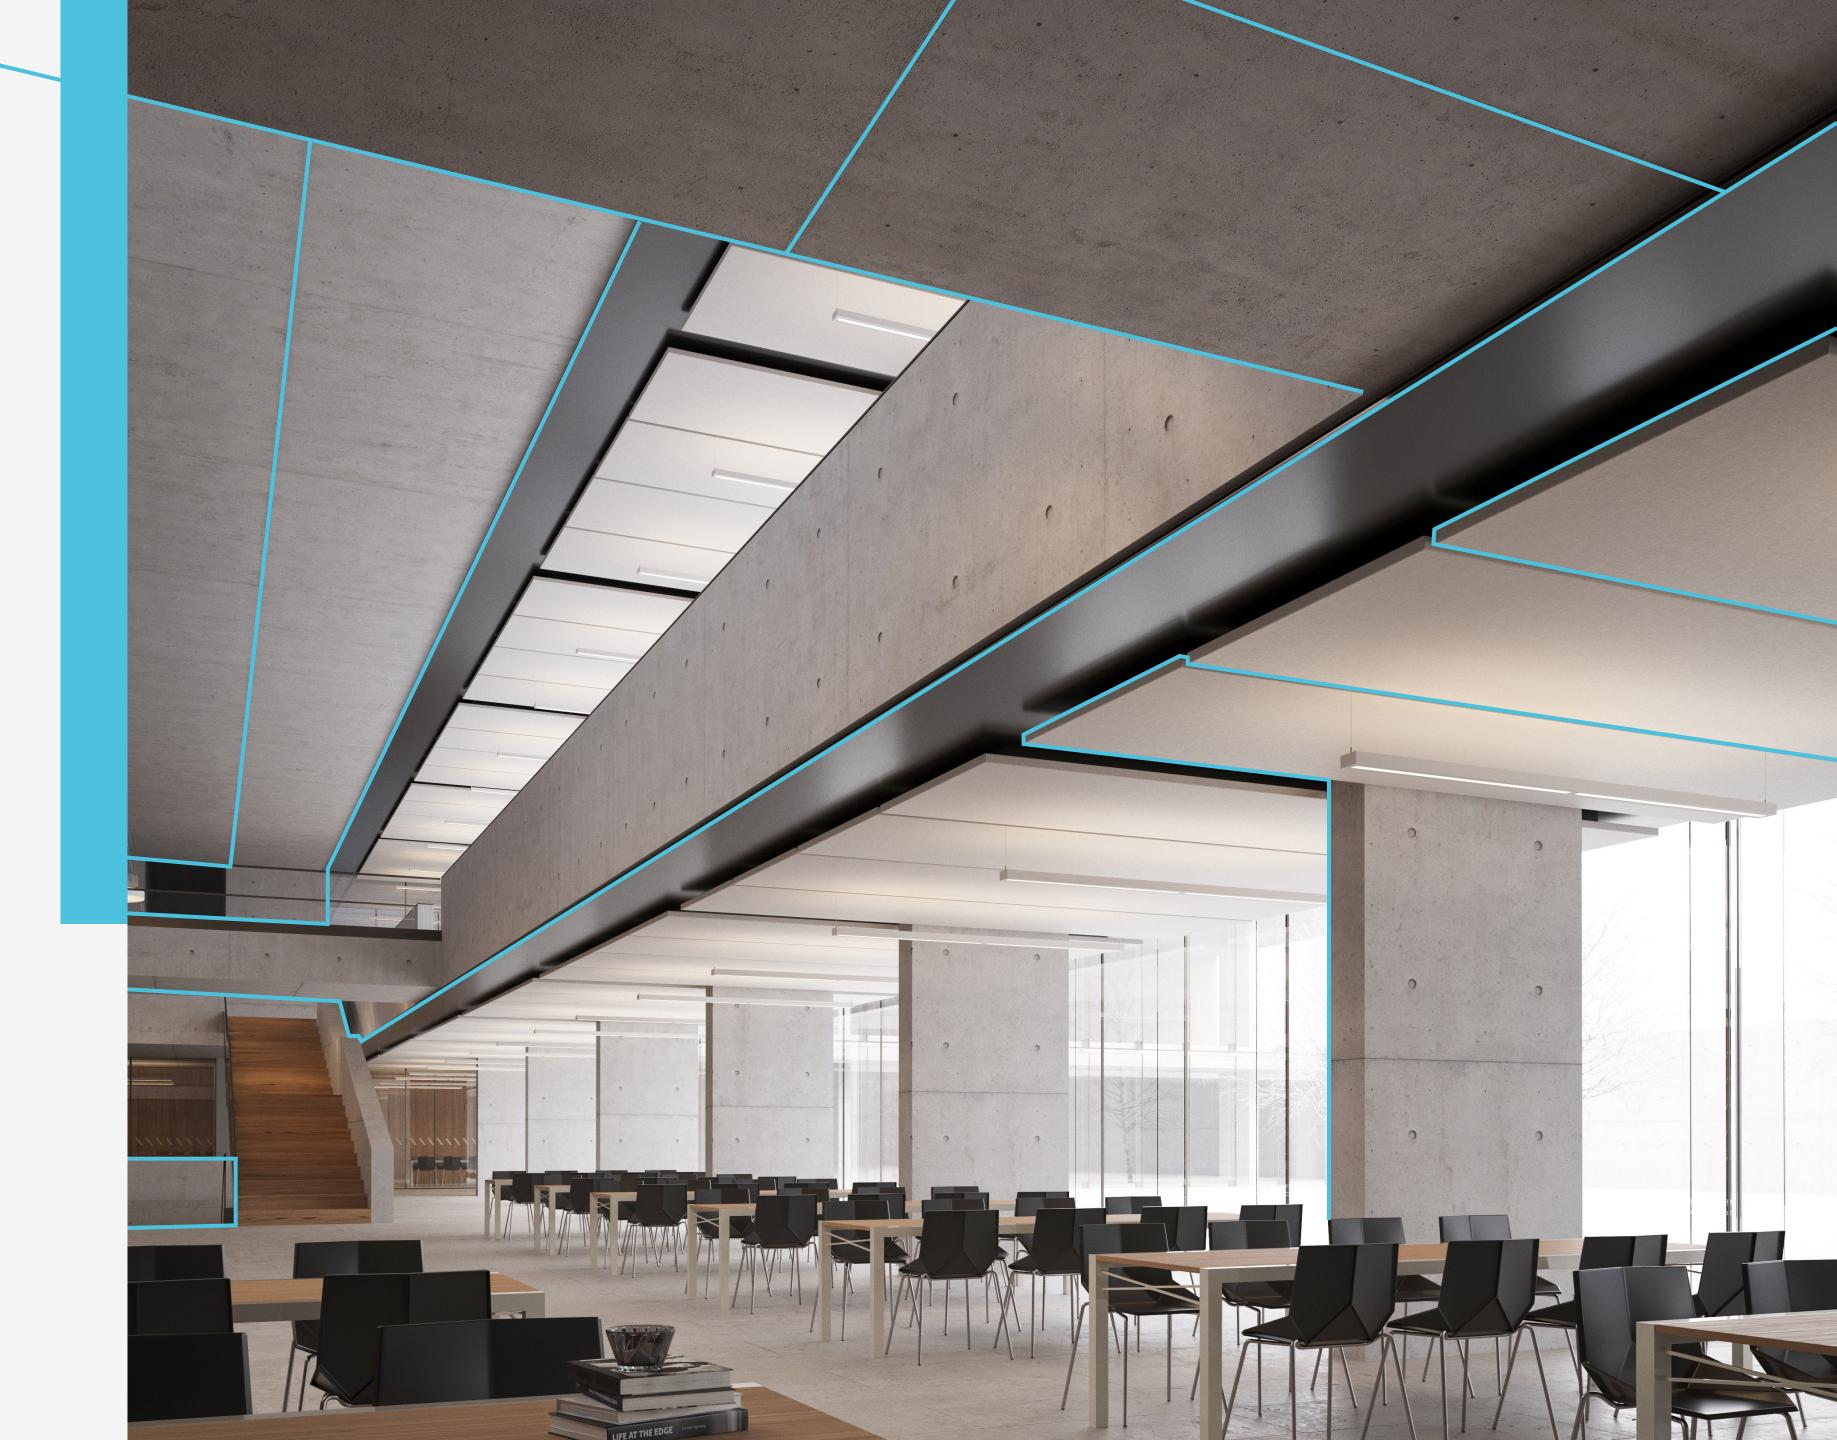

## CLEAN EFFECTIVE LIGHT

TESA by Pinnacle Architectural Lighting is a slender, linear luminaire that produces a clean, indirect light source fit for any architectural space.

The indirect distribution allows for even, wide-spread illumination across the ceiling and a soft, effective downlight.

## BRILLIANTLY INDIRECT

The 4" wide by 2-1/4" high profile provides a slim form factor while still allowing for the perfect punch of indirect light.

The wide throw enables the product to be installed in low-ceiling applications with 16' on-center spacing.