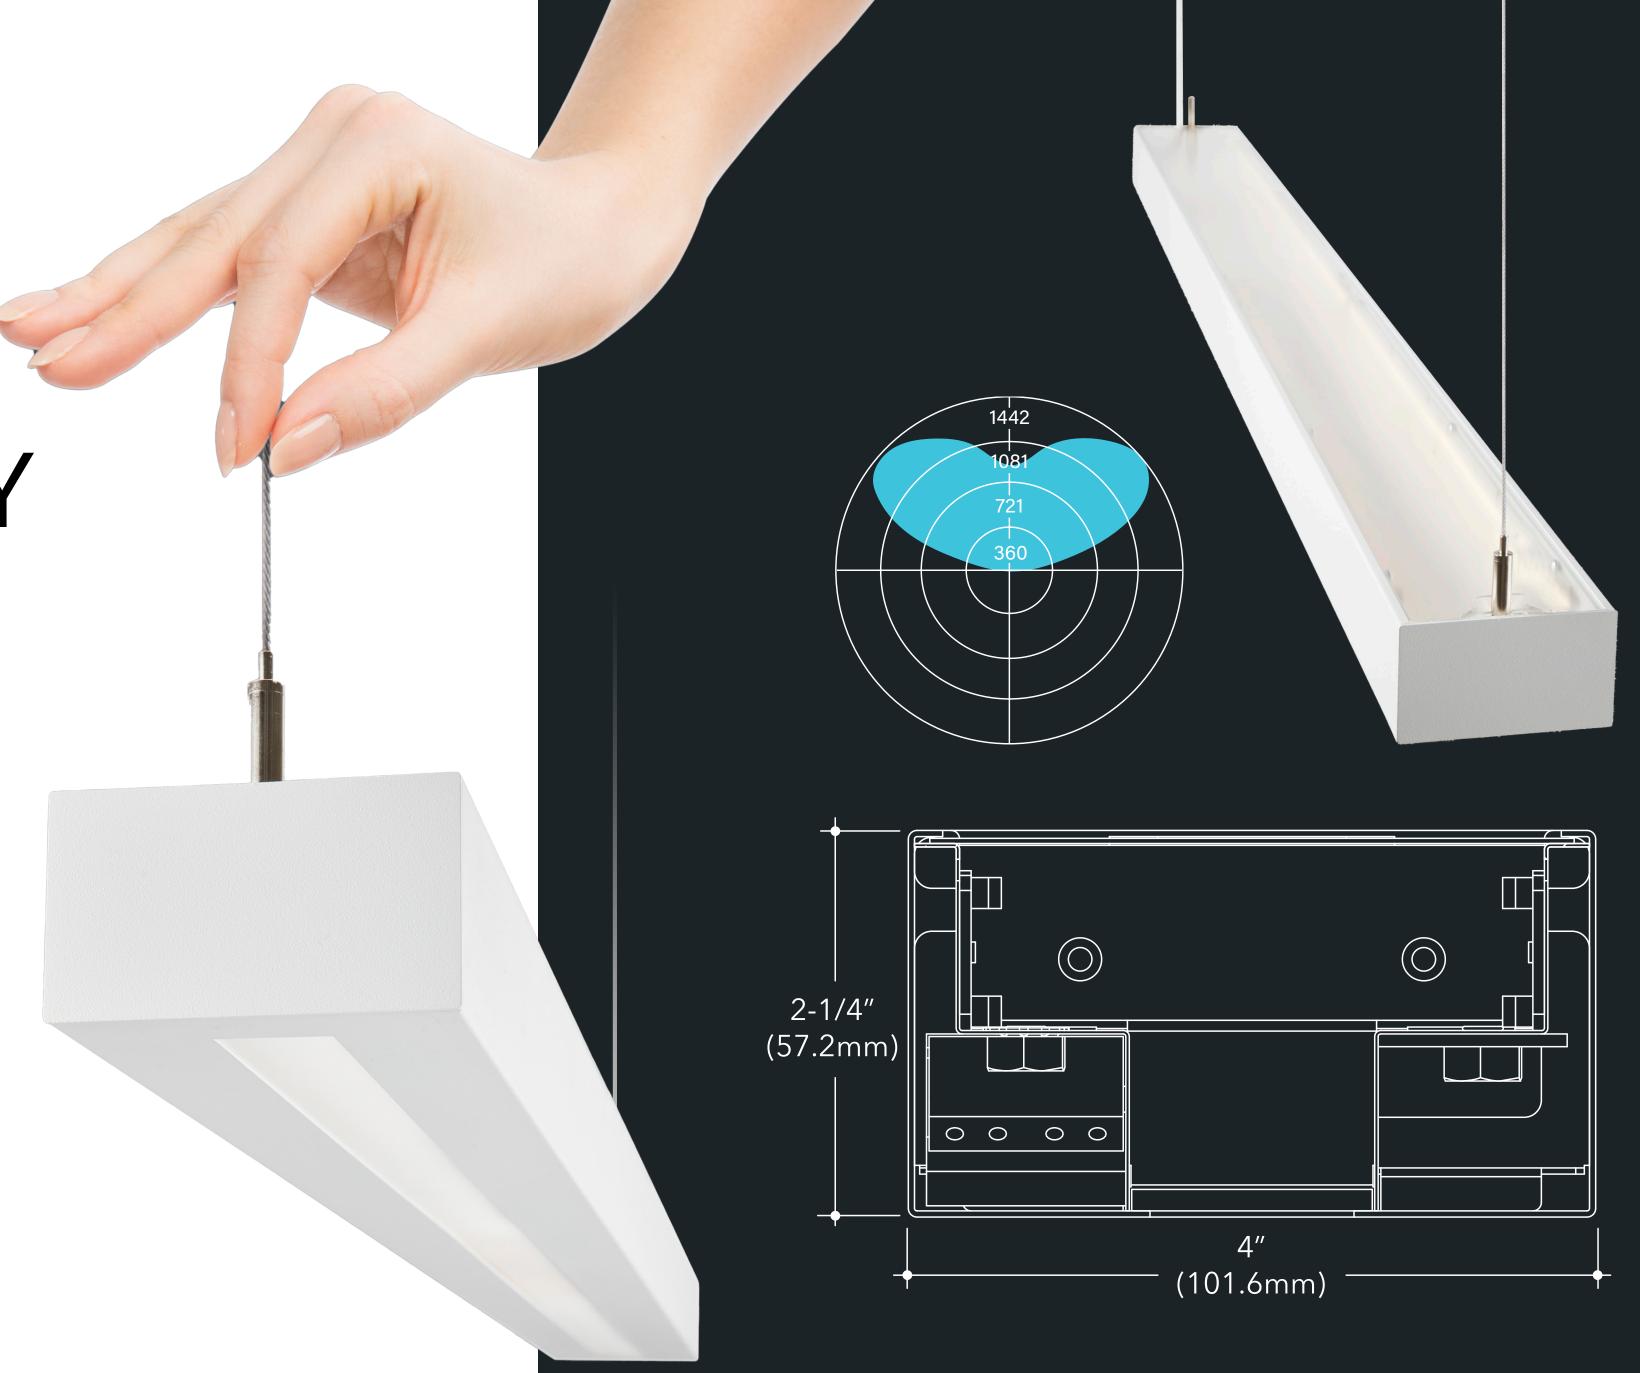

## BRILLIANTLY INDIRECT

The 4" wide by 2-1/4" high profile provides a slim form factor while still allowing for the perfect punch of indirect light.

The wide throw enables the product to be installed in low-ceiling applications with 16' on-center spacing.

The lens opening creates a soft, uniform illumination down the length of the fixture.