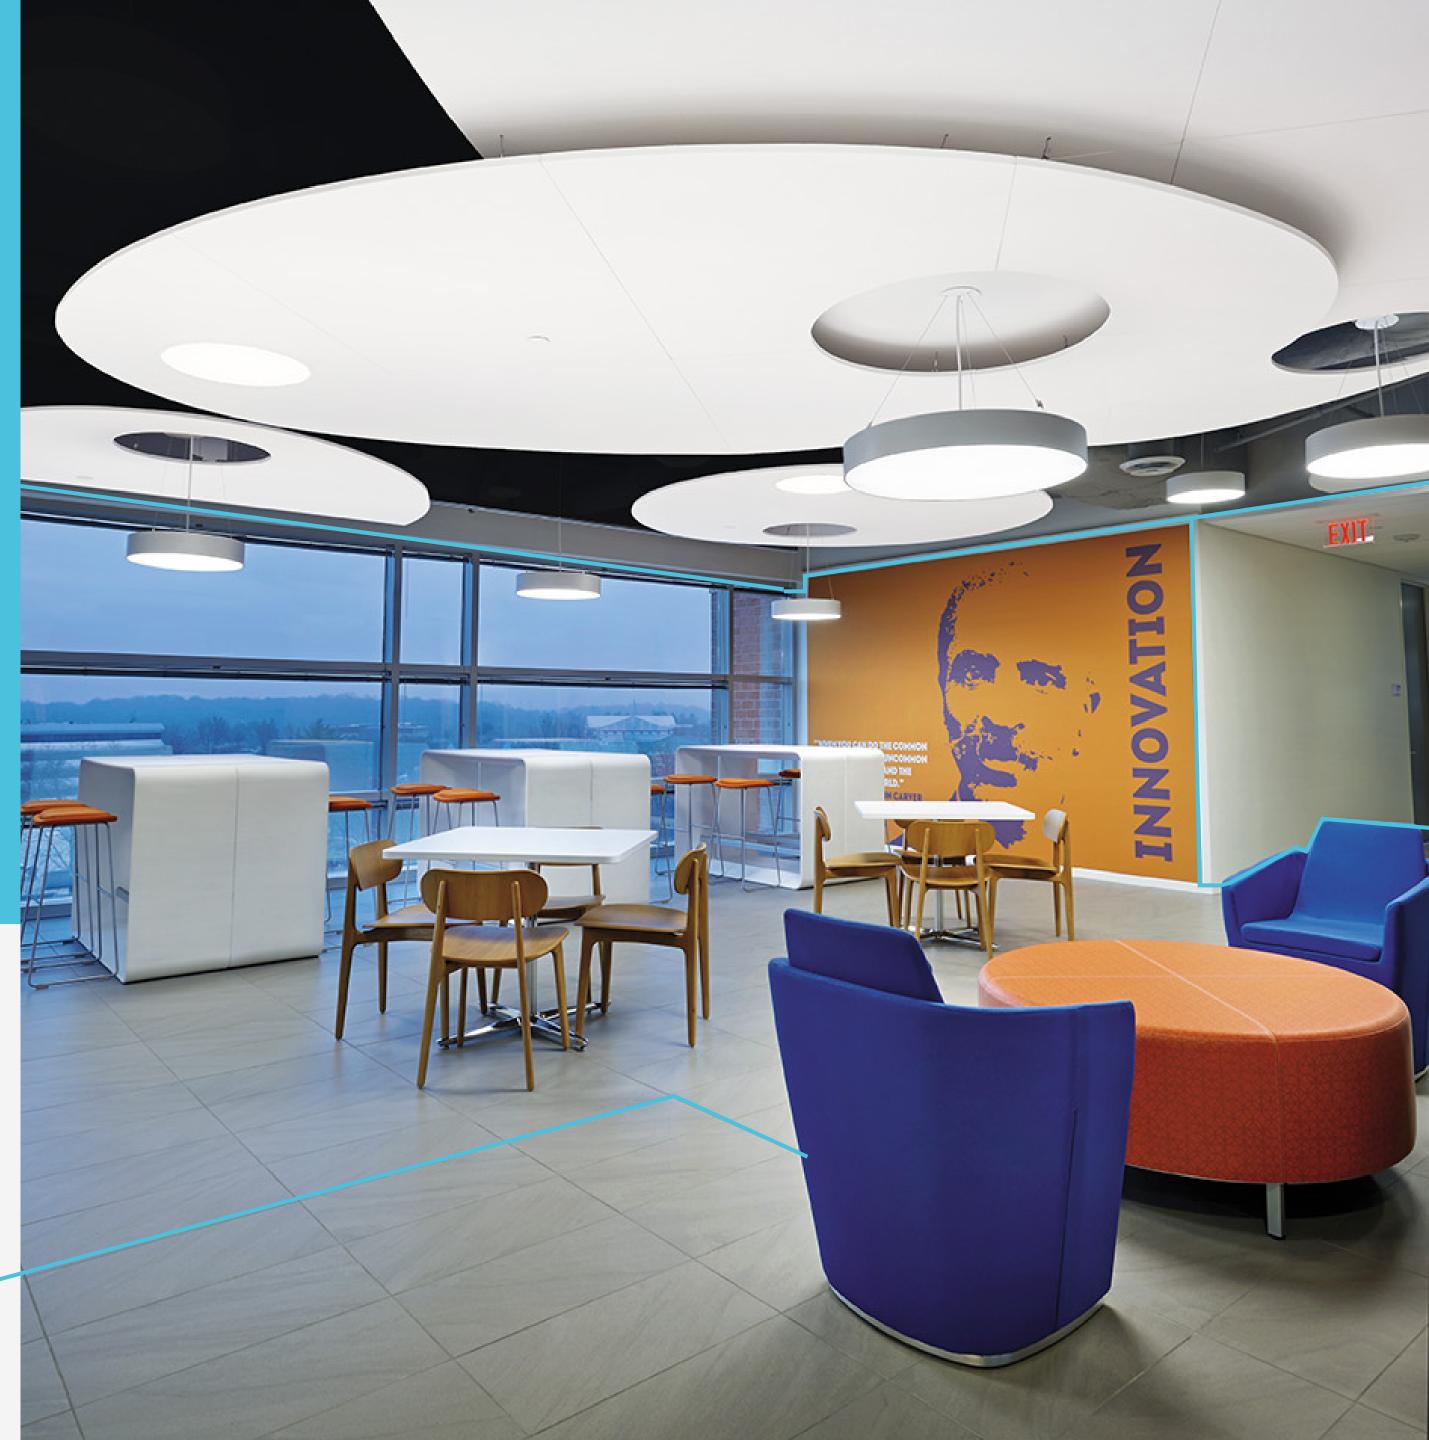

## FINA — GORGEOUSLY GLOWING

Elegant, floating discs of light designed to enhance the contemporary interiors of today's architectural spaces. The round, low profile housing encases the fully luminous acrylic lens.

Re-designed, circular LED boards make for a more fitting form factor and even illumination.

FINA can be recessed, surface mounted, and suspended. Specify 3 aircraft cables, 4 aircraft cables with a hub, or pendant pipe for the perfect suspended finish.

## CIRCLE & SQUARE: A WONDERFUL PAIR

Complete the look of your design with other fixtures in Pinnacle's geometric families — including LiFT. Finish the design of your space with this dynamic duo, both in form and function.