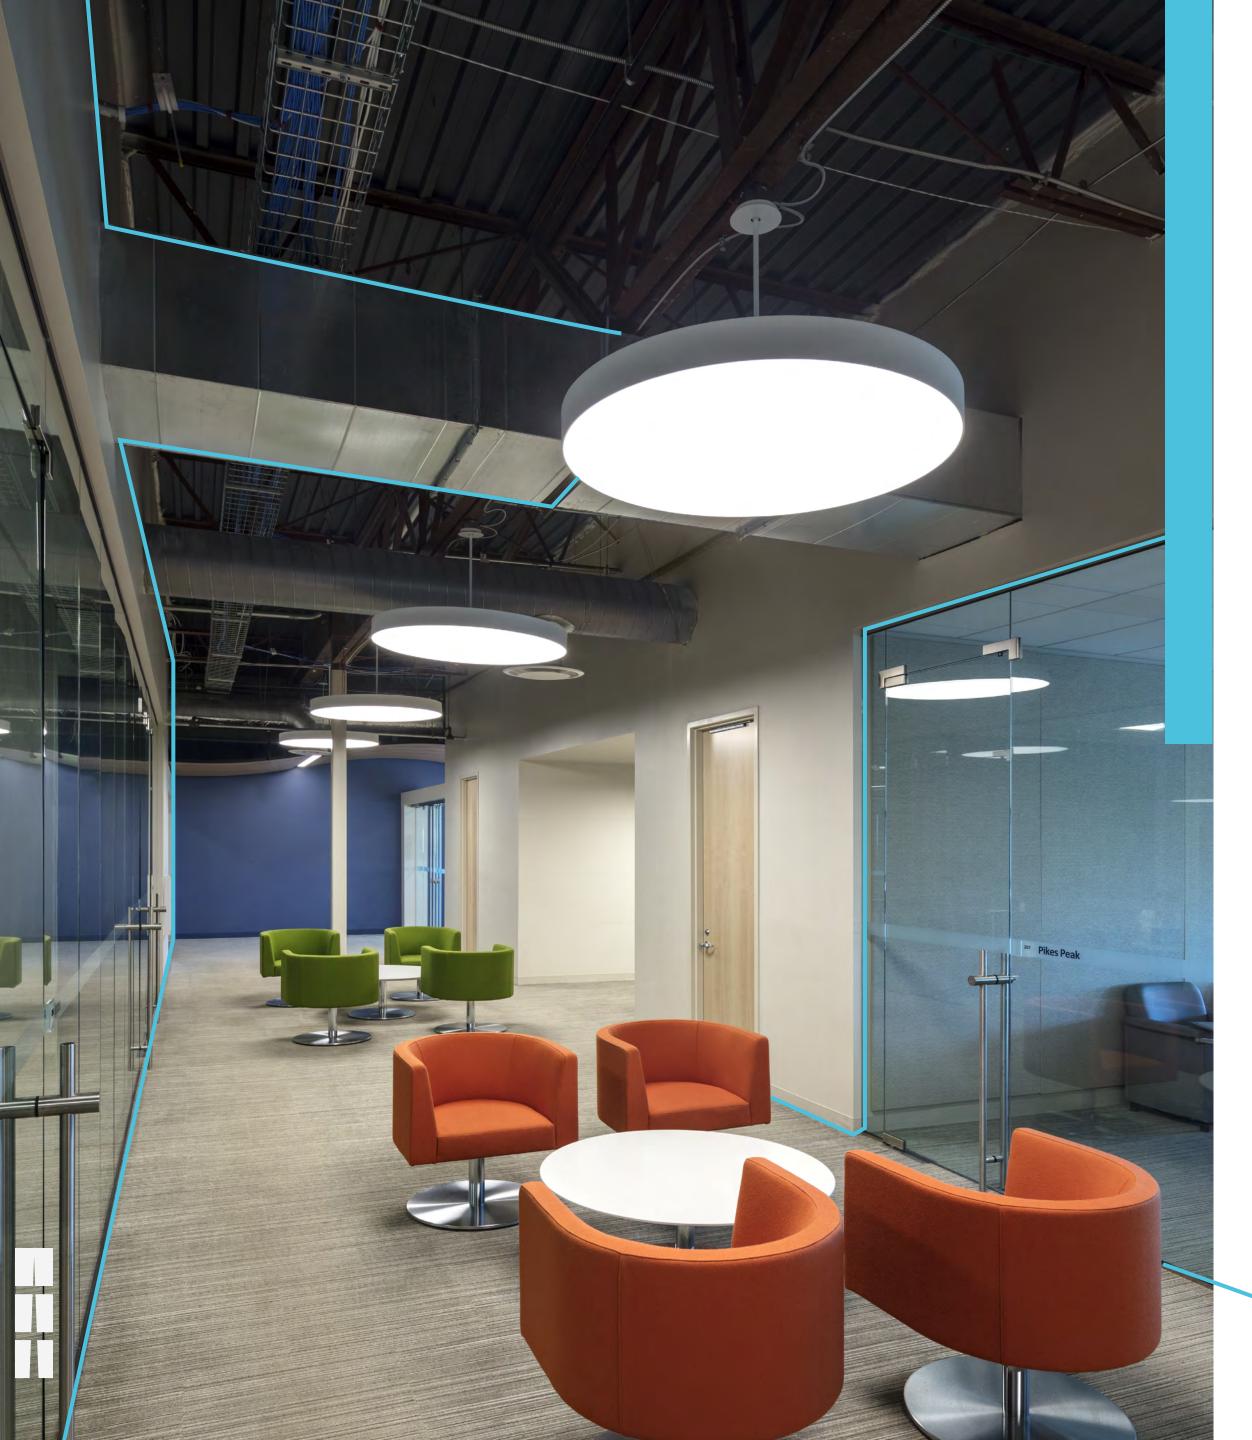

## FINA — GORGEOUSLY GLOWING

Elegant, floating discs of light designed to enhance the contemporary interiors of today's architectural spaces. The round, low profile housing encases the fully luminous acrylic lens.

Re-designed, circular LED boards make for a more fitting form factor and even illumination.

FINA can be recessed, surface mounted, and suspended. Specify 3 aircraft cables, 4 aircraft cables with a hub, or pendant pipe for the perfect suspended finish.

## CIRCLE & SQUARE: A WONDERFUL PAIR

Complete the look of your design with other fixtures in Pinnacle's geometric families — including LiFT. Finish the design of your space with this dynamic duo, both in form and function.