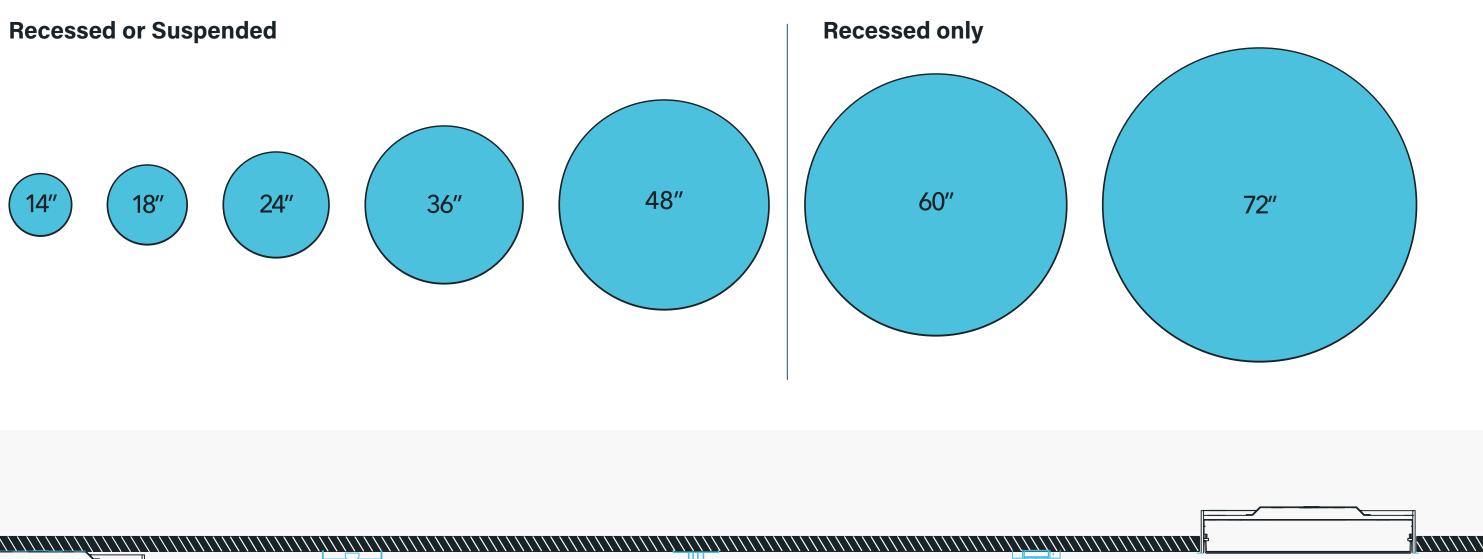

Re-designed, circular LED boards make for a more fitting form factor and even illumination.

FINA can be recessed, surface mounted, and suspended. Specify 3 aircraft cables, 4 aircraft cables with a hub, or pendant pipe for the perfect suspended finish.

**14**″