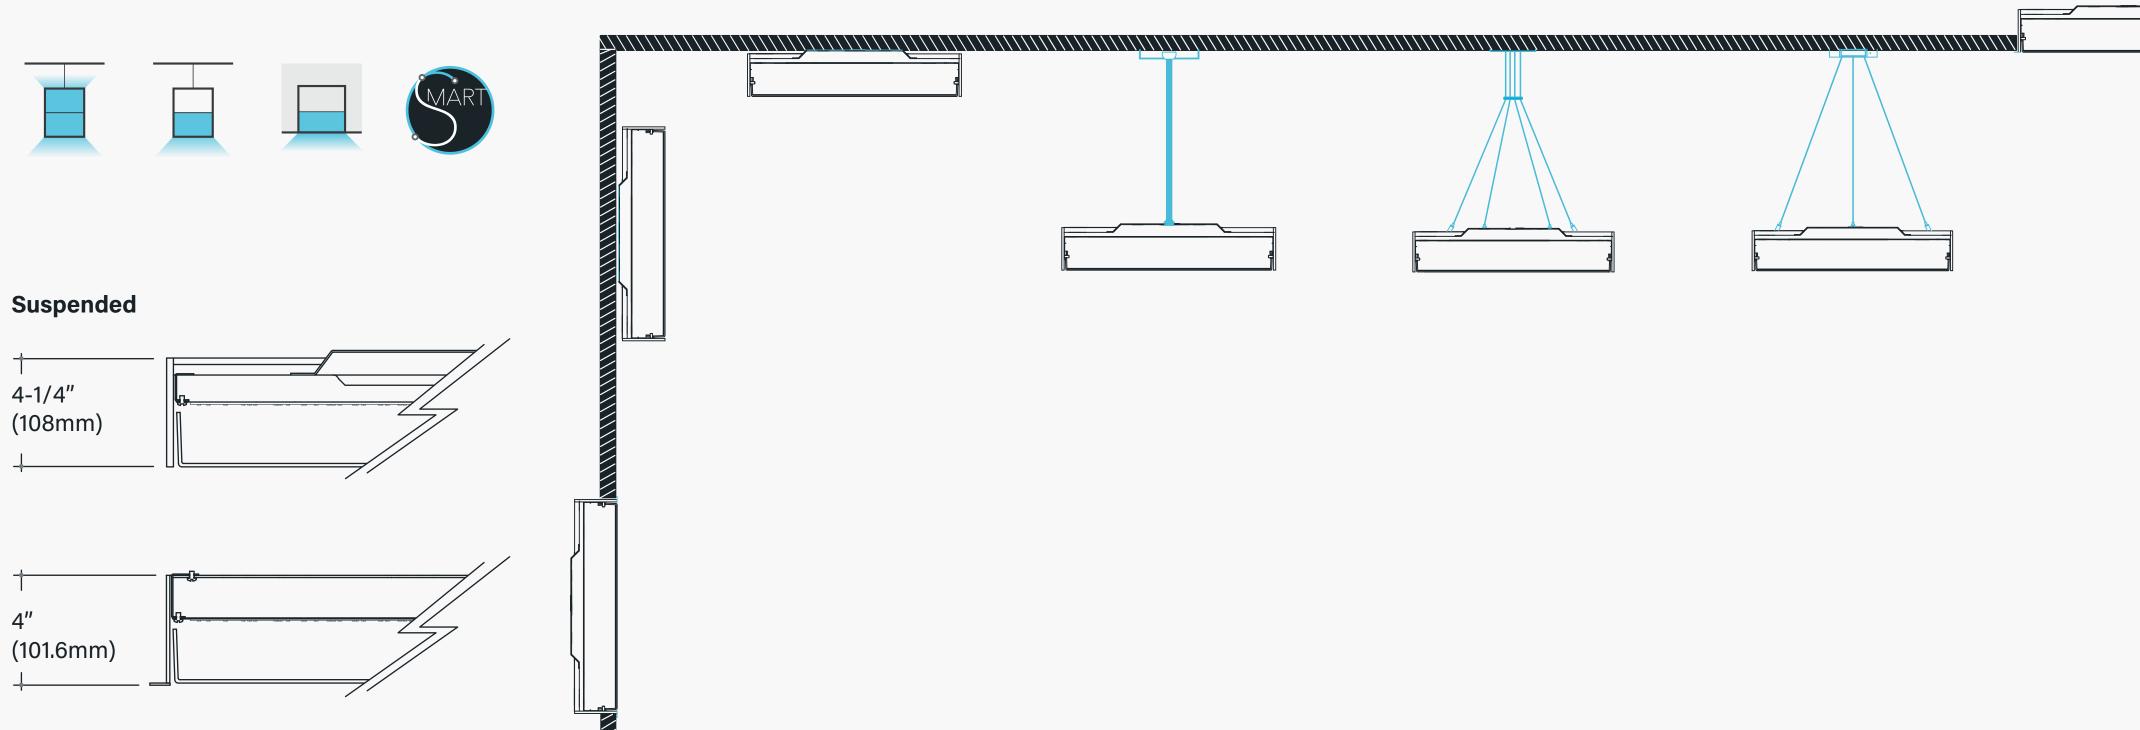

Re-designed, circular LED boards make for a more fitting form factor and even illumination.

FINA can be recessed, surface mounted, and suspended. Specify 3 aircraft cables, 4 aircraft cables with a hub, or pendant pipe for the perfect suspended finish.