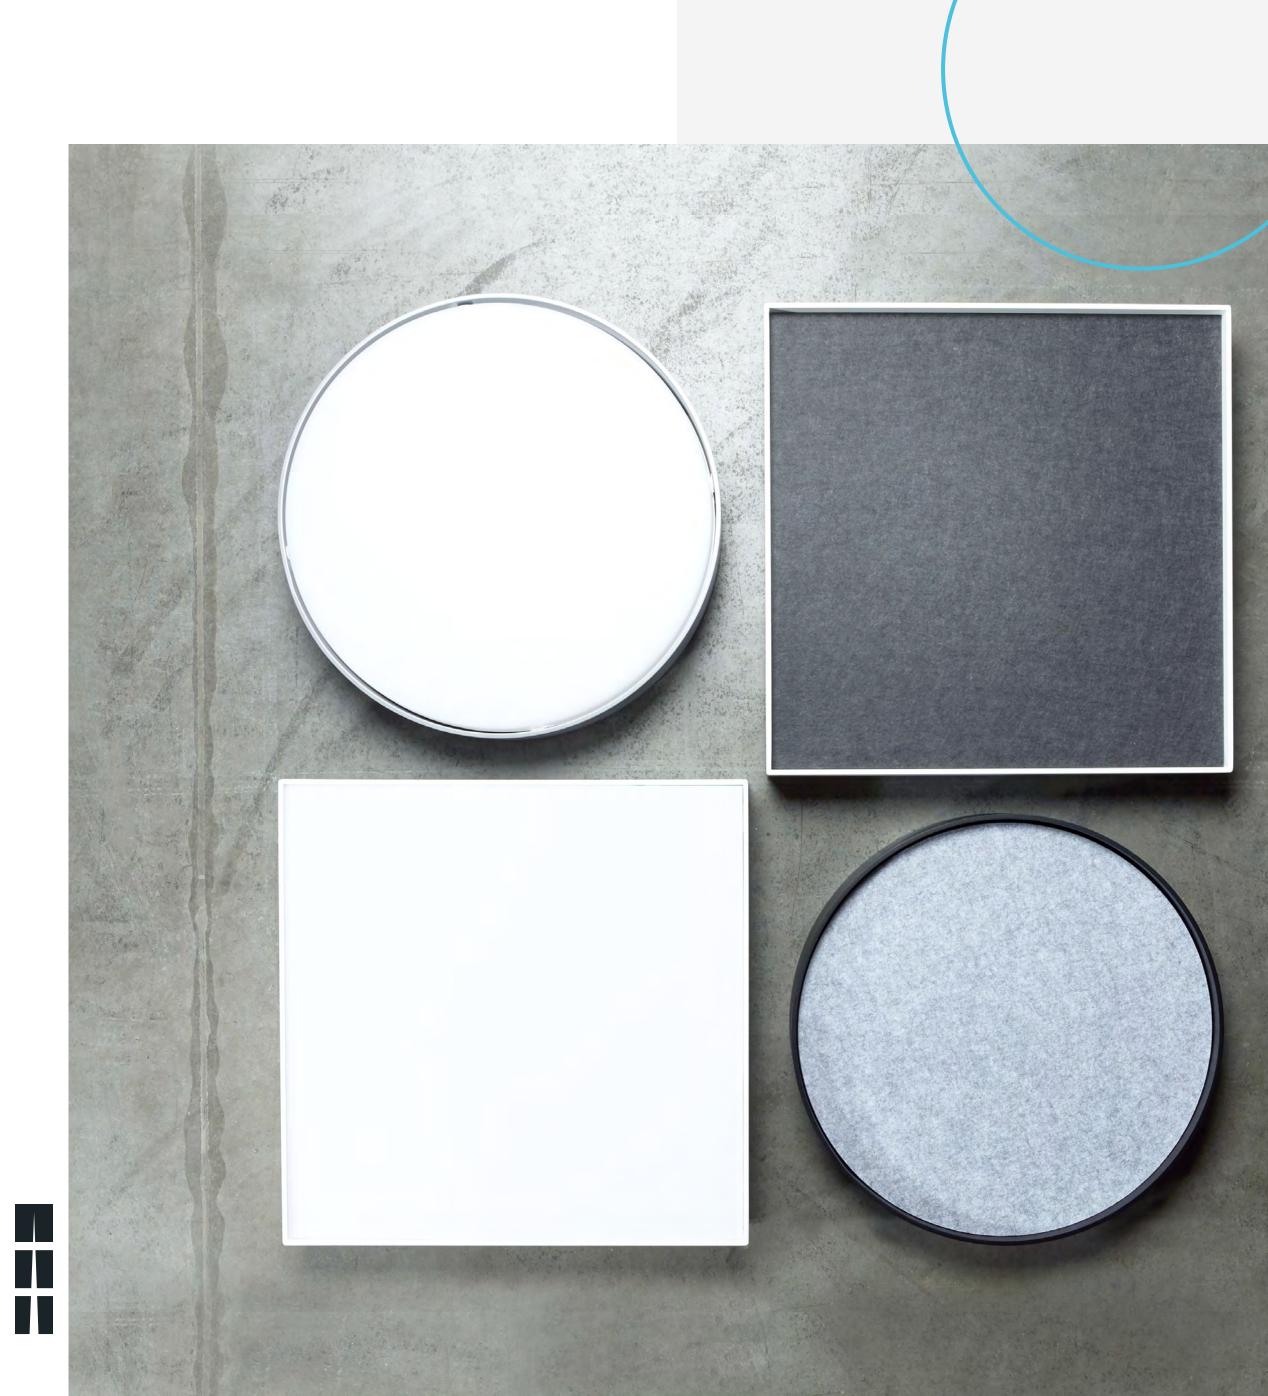

## CIRCLE & SQUARE: A WONDERFUL PAIR

Complete the look of your design with other fixtures in Pinnacle's geometric families — including LiFT. Finish the design of your space with this dynamic duo, both in form and function.

Both LiFT and FINA are available with Acoustic Solutions.