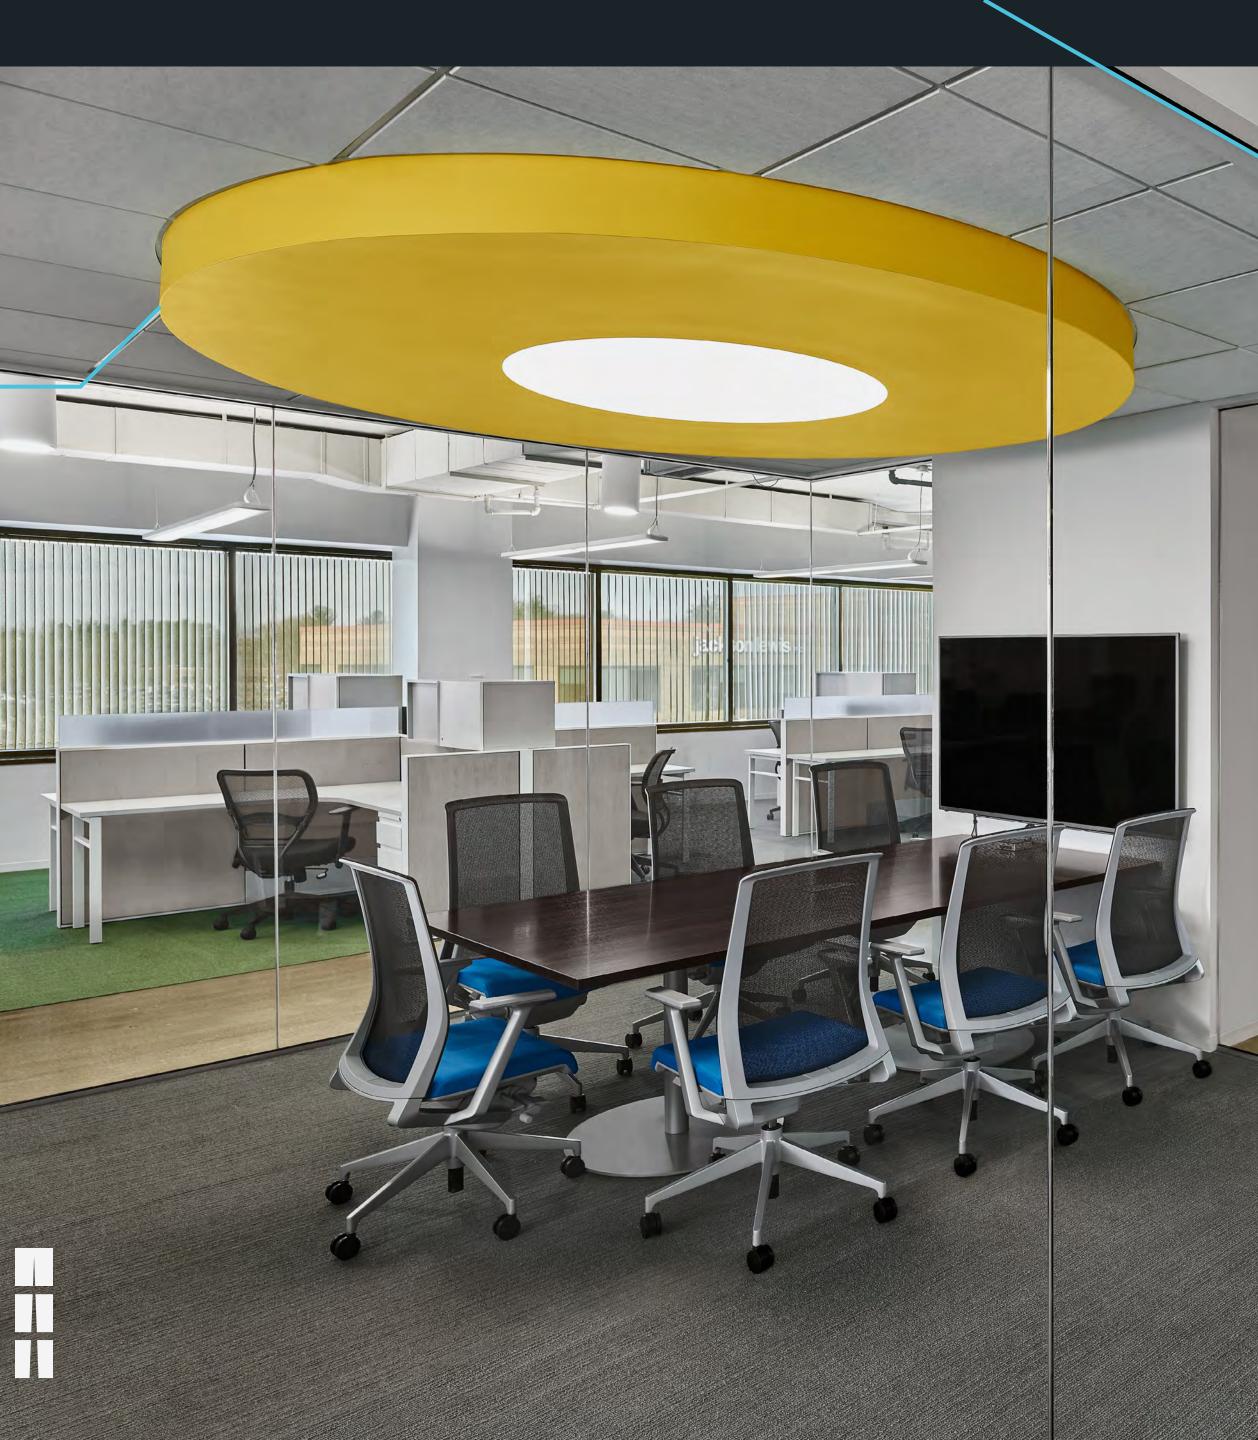

## FINA — GORGEOUSLY GLOWING

Elegant, floating discs of light designed to enhance the contemporary interiors of today's architectural spaces. The round, low profile housing encases the fully luminous acrylic lens.

Re-designed, circular LED boards make for a more fitting form factor and even illumination.

FINA can be recessed, surface mounted, and suspended. Specify 3 aircraft cables, 4 aircraft cables with a hub, or pendant pipe for the perfect suspended finish.

## CIRCLE & SQUARE: A WONDERFUL PAIR

Complete the look of your design with other fixtures in Pinnacle's geometric families — including LiFT. Finish the design of your space with this dynamic duo, both in form and function.