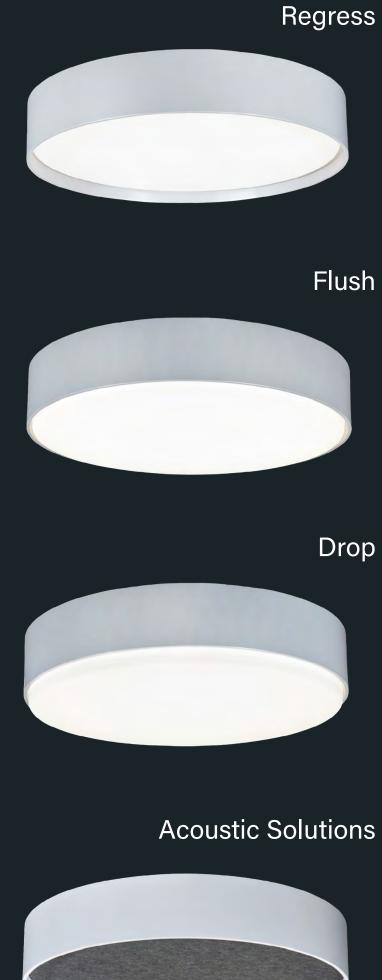

Re-designed, circular LED boards make for a more fitting form factor and even illumination.

FINA can be recessed, surface mounted, and suspended. Specify 3 aircraft cables, 4 aircraft cables with a hub, or pendant pipe for the perfect suspended finish.

Both LiFT and FINA are available with Acoustic Solutions.